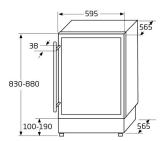

## Technical specification

- Power supply required: 13A
- Temperature range: 5-20
- Bottle storage in lower zone: 30(75cL Bordeaux bottles)
- Bottle storage in upper zone: 16(75cL Bordeaux bottles)
- Compressor driven
- · Climate class: ST
- · Mains lead
- Net cabinet volume: 143
- Number of cores: 3
- Power cable length: 1.8m
- Rated power supply: 220-240/50
- Refrigerant type: T600a
- Total bottle storage: 46(75cL Bordeaux bottles)
- Noise level: 44dBA