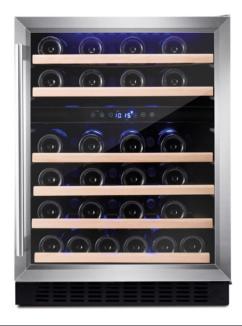

## AWC600SS Freestanding/ under counter wine cooler

## Features

- Dual temperature storage zones
- Black plinth
- Triple glazed door
- 6 integrated supports
- Temperature memory function
- Electronic temperature control
- LED interior lighting
- · Height adjustable plinth section
- Over temperature alarm
- Reversible door
- Display colour/type: Blue/LED
- Display light function
- Height adjustable feet

## Technical specification

- Power supply required: 13A
- Temperature range: 5-20
- Bottle storage in lower zone: 30(75cL Bordeaux bottles)
- Bottle storage in upper zone: 16(75cL Bordeaux bottles)
- Compressor driven
- · Climate class: ST
- · Mains lead
- Net cabinet volume: 143
- Number of cores: 3
- Power cable length: 1.8m
- Rated power supply: 220-240/50
- Refrigerant type: T600a
- Total bottle storage: 46(75cL Bordeaux bottles)
- Noise level: 44dBA