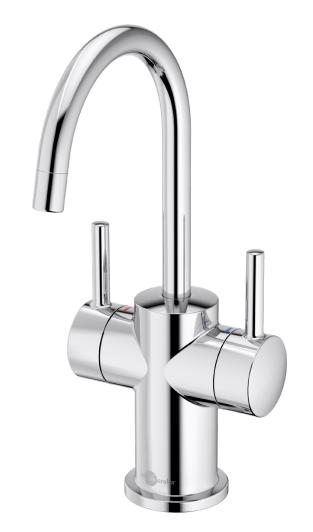

# Modern 3010 Side tap

Filtered cold & steaming hot water side taps - FHC3010

#### **FEATURES:**

- Hot and cold water tap dispenses near-boiling water and cold drinking water
- For use with an InSinkErator instant hot water tank and filtration system (sold separately)
- Self-closing hot valve for automatic shut off
- · Handles move forward to avoid hitting backsplash
- Spout swivels 360° for convenience

#### **MATERIAL:**

- Reverse osmosis certified and compatible per NSF/ANSI 58
- Solid brass construction
- · Corrosion resistant ceramic disc valve

#### **FINISHES:**

Chrome | Brushed Steel | Velvet Black | Polished Nickel