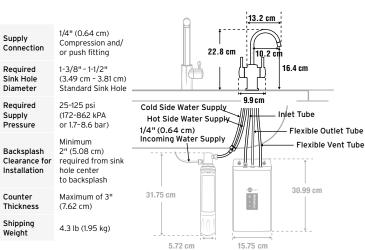

#### **FEATURES:**

- Hot and cold water tap dispenses near-boiling water and cold drinking water
- For use with an InSinkErator instant hot water tank and filtration system (sold separately)
- Self-closing hot valve for automatic shut off
- · Handles move forward to avoid hitting backsplash
- Spout swivels 360° for convenience