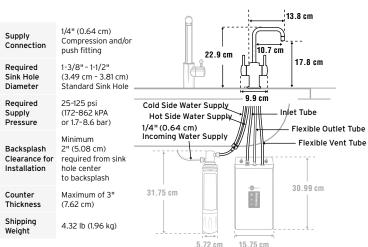

#### **FEATURES:**

- Hot and cold water tap dispenses near-boiling water and cold drinking water
- For use with an InSinkErator instant hot water tank and filtration system (sold separately)
- Self-closing hot valve for automatic shut off
- · Handles move forward to avoid hitting backsplash
- Spout swivels 360° for convenience