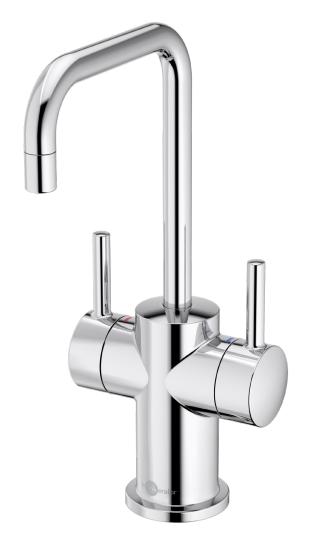

# Modern 3020 Side tap

Filtered cold & steaming hot water side taps - FHC3020

#### **FEATURES:**

- Hot and cold water tap dispenses near-boiling water and cold drinking water
- For use with an InSinkErator instant hot water tank and filtration system (sold separately)
- Self-closing hot valve for automatic shut off
- · Handles move forward to avoid hitting backsplash
- Spout swivels 360° for convenience

#### **MATERIAL:**

- Reverse osmosis certified and compatible per NSF/ANSI 58
- Solid brass construction
- · Corrosion resistant ceramic disc valve

#### **FINISHES:**

Chrome | Brushed Steel | Velvet Black | Polished Nickel