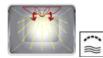

### Microwave + grill element:

To achieve a combined cooking with grill that cooks the outside whilst assuring an internal cooking thanks to the microwave function.