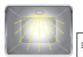

#### **Grill element:**

For rapid cooking and browning of foods. Best results can be obtained by using the top shelf for small items, the lower shelves for larger ones, such as chops or sausages. For half grill heat is generated only at the centre of the element, so is ideal for smaller quantities.