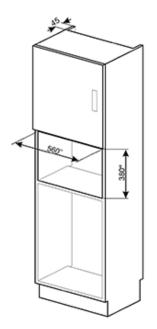

#### STANDARD ACCESSORIES:

- Frame
- Shelf
- Turntable
- Net capacity: 25 litres
- Gross capacity: 26 litres
- Nominal power: 1.45 kW