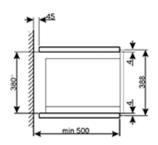

#### STANDARD ACCESSORIES:

- Frame
- Shelf
- Turntable
- Net capacity: 25 litres
- Gross capacity: 26 litres
- Nominal power: 1.45 kW