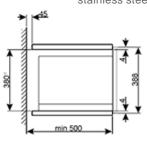

#### STANDARD ACCESSORIES:

- Frame
- Shelf
- Turntable
- Net capacity: 25 litres
- Gross capacity: 26 litres
- Nominal power: 1.45 kW