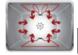

### Defrost by time:

The circulation of air enables quicker thawing of frozen food, without the use of any heat. The microwaves power will be automatically varied to achieve the best thawing results.

### Defrost by weight:

The circulation of air enables quicker thawing of frozen food, without the use of any heat. The defrosting time will be calculated based on the food's type and weight and the microwaves power will be automatically varied to achieve the best thawing results.