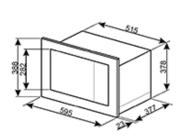

#### STANDARD ACCESSORIES:

- Frame
- Shelf
- Turntable
- Net capacity: 25 litres
- Gross capacity: 26 litres
- Nominal power: 1.45 kW