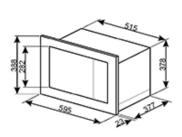

#### STANDARD ACCESSORIES:

- Frame
- Shelf
- Turntable
- Net capacity: 25 litres
- Gross capacity: 26 litres
- Nominal power: 1.45 kW