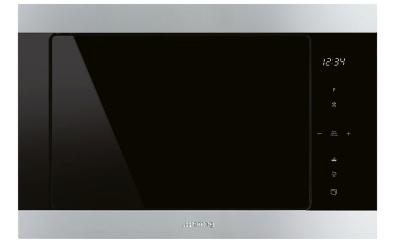

#### classic

"Classic" Microwave Oven with Electric Grill, Finger Friendly Stainless Steel and Eclipse Glass

## EAN13: 8017709229498

- 6 functions including Defrost by time & weight
- 8 Automatic programmes
- Touch controls
- Electronic timer
- Quartz grill 1.0kW
- Microwave output power: 900W
- Stainless Steel interior
- 1 x LED light
- Air cooling system
- Quick start option
- Child safety lock
- · End of cooking acoustic alarm

#### STANDARD ACCESSORIES:

- Frame
- Shelf
- Turntable
- Net capacity: 25 litres
- Gross capacity: 26 litres
- Nominal power: 1.45 kW