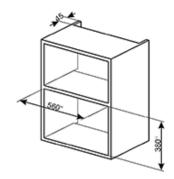

#### STANDARD ACCESSORIES:

- Frame
- Shelf
- Turntable
- Net capacity: 25 litres
- Gross capacity: 26 litres
- Nominal power: 1.45 kW