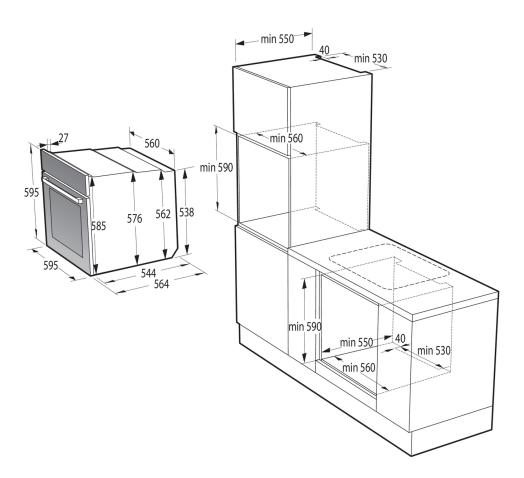

Wire shelf: Meat Probe: No 1 pcs Safety Quadruple glazed oven door with double heat deflector UltraCoolDoorQuadro Door glazing: Door surface temperature: Dynamic oven cooling plus - DC+ Cooling fan: Cleaning Pyrolytic self cleaning oven: Yes Technical data Energy consumption (venting): 0.71 kWh Consumption in standby mode: 0.701 W Time needed for the appliance to Connected load: 3.5 kW reach the applicable low power 3 min mode or condition: Width of the product: 595 mm Height of the product: 595 mm Width of niche size for 564 mm Depth of the product: 564 mm installation max .: Width of niche size for Height of niche size for 560 mm 600 mm installation min.: installation max.: Height of niche size for Depth of niche size for 590 mm 550 mm installation min.: installation min.: Height of the packed product: 660 mm Width of the packed product: 620 mm Depth of the packed product: 675 mm Gross weight: 33.1 kg 31.1 kg 220-240 V Net weight: Voltage: Frequency: Product code: 741060 50-60 Hz EAN code: 3838782640452