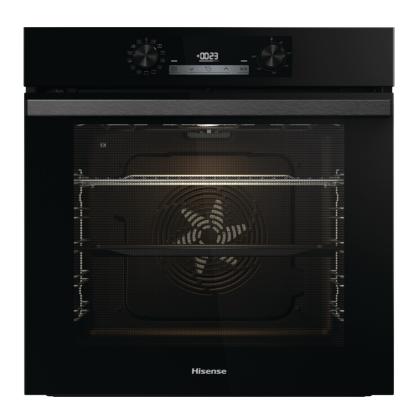

## BI64211PB

Pizza Mode

Pyrolytic Self-Clean

Frozen Food Mode

**Total View** 

Air Fry

Even Bake Technology

Big volume

Gratin

Simultaneous Cooking

Cool Door

Cooling System

Fast Preheat

## General information

| Product group:                     | Electric oven               | Oven type:                              | Multisystem oven                       |
|------------------------------------|-----------------------------|-----------------------------------------|----------------------------------------|
| Energy efficiency class:           | <b>A</b> +                  | Colour of the product:                  | Black                                  |
| Interior material:                 | Extra Durable Enamel        | Door hinge:                             | Classic                                |
| Even Bake:                         | Yes                         |                                         |                                        |
| Efficiency                         |                             |                                         |                                        |
| Usable oven volume:                | 77 L                        | Max. oven temperature:                  | 300 °C                                 |
| Surface of the largest baking pan: | 1360 cm <sup>2</sup>        |                                         |                                        |
| Control                            |                             |                                         |                                        |
| Temperature control:               | Electronic                  | Timer:                                  | IconLed                                |
| Knob shape:                        | Ergonomic knobs             |                                         |                                        |
| Heating types                      |                             |                                         |                                        |
| Heating type:                      | Fast Preheat                | Heating type:                           | Lower and upper heater with ventilator |
| Heating type:                      | Large infra heater with fan | Heating type:                           | Air Fry                                |
| Heating type:                      | Circular heater             | Heating type:                           | Lower and upper heater                 |
| Heating type:                      | Large infra heater          | Heating type:                           | Gentle Bake                            |
| Heating type:                      | Pizza Mode                  | Heating type:                           | Frozen Bake Mode                       |
| Heating type:                      | Defrost Mode                | Heating type:                           | Pyrolytic Self-Clean                   |
| Heating type:                      | Oven light                  |                                         |                                        |
| Features                           |                             |                                         |                                        |
| Interior light:                    | Above                       | Removable flat oven inner door glass:   | Yes, removable                         |
| Foldable upper heater:             | No                          | Simultanious baking on multiple levels: | Yes                                    |
| Pro Grill:                         | Yes                         | Super Size:                             | Yes                                    |
| Gratin:                            | Yes                         |                                         |                                        |
| Equipment                          |                             |                                         |                                        |
| Oven guides:                       | 1 wire guide                | Baking pans:                            | 1 shallow enameled baking pan          |
|                                    |                             |                                         |                                        |