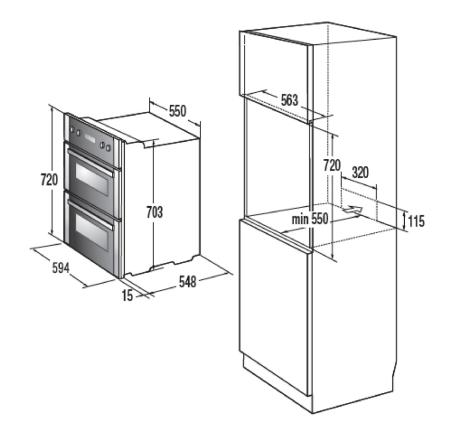

| Width of the product:                       | 594 mm        | Height of the product:                     | 720 mm    |
|---------------------------------------------|---------------|--------------------------------------------|-----------|
| Depth of the product:                       | 563 mm        | Width of niche size for installation min.: | 560 mm    |
| Height of niche size for installation min.: | 720 mm        | Depth of niche size for installation min.: | 550 mm    |
| Width of the packed product:                | 693 mm        | Height of the packed product:              | 800 mm    |
| Depth of the packed product:                | 718 mm        | Gross weight:                              | 47.9 kg   |
| Net weight:                                 | 41.8 kg       | Voltage:                                   | 220-240 V |
| Frequency:                                  | 50 Hz, 60 Hz  | Product code:                              | 736692    |
| EAN code:                                   | 3838782434525 |                                            |           |