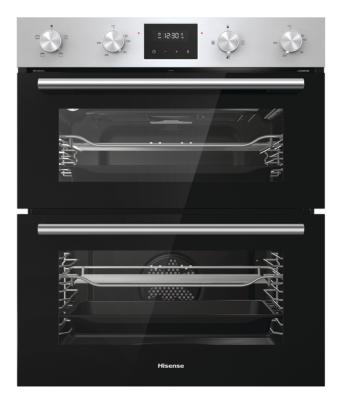

## BID75211XUK

Interior Lighting

## General information

| Product group:                               | Double oven                                     | Oven type:                              | Multisystem oven                                   |
|----------------------------------------------|-------------------------------------------------|-----------------------------------------|----------------------------------------------------|
| Energy efficiency class:                     | Α                                               | Energy efficiency class oven 2:         | A                                                  |
| Colour of the product:                       | Stainless Steel                                 | Control panel material:                 | Stainless steel                                    |
| Interior material:                           | Extra Durable Enamel                            | Cavity material of oven 2:              | Stainless steel                                    |
| Efficiency                                   |                                                 |                                         |                                                    |
| Usable oven volume:                          | 54 L                                            | Usable oven volume 2:                   | 38 L                                               |
| Control                                      |                                                 |                                         |                                                    |
| Temperature control:                         | Mechanical                                      | Max. temperature control in lower oven: | 250 °C                                             |
| Timer:                                       | Electronic                                      |                                         |                                                    |
| Heating types                                |                                                 |                                         |                                                    |
| Heating type:                                | Defrost Mode                                    | Heating type:                           | Circular heater                                    |
| Features                                     |                                                 |                                         |                                                    |
| Interior light:                              | Behind                                          | Oven illumination 2:                    | Behind                                             |
| Simultanious baking on multiple levels:      | Yes                                             |                                         |                                                    |
| Equipment                                    |                                                 |                                         |                                                    |
| Oven guides:                                 | 1 wire guide                                    | Oven guides for lower oven:             | Wire guide                                         |
| Roasting spit set:                           | No                                              | Wire shelf:                             | 1 pcs                                              |
| Wire shelf (oven 2):                         | 1 pcs                                           | Multifunctional oven grid (oven 2):     | Yes                                                |
| Carrying handle:                             | Yes                                             |                                         |                                                    |
| Safety                                       |                                                 |                                         |                                                    |
| Door glazing:                                | Double glazed oven door with one heat deflector | Lower oven door glazing:                | Double glazed oven door with<br>one heat deflector |
| Cleaning                                     |                                                 |                                         |                                                    |
| Lower oven catalytic :                       | No                                              |                                         |                                                    |
| Technical data                               |                                                 |                                         |                                                    |
| Energy consumption lower conventional oven : | 0.68 kWh                                        | Lower oven power:                       | 4 kW                                               |