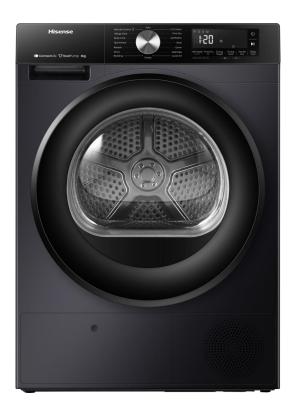

## General information

| Product group:                   | Tumble dryer    | Product type:                | Condenser with heat pump                                                                                                                                                                                                                        |
|----------------------------------|-----------------|------------------------------|-------------------------------------------------------------------------------------------------------------------------------------------------------------------------------------------------------------------------------------------------|
| Energy efficiency class:         | A+++            | Colour of the product:       | Black                                                                                                                                                                                                                                           |
| Efficiency                       |                 |                              |                                                                                                                                                                                                                                                 |
| Condensation efficiency class:   | В               | Drying capacity:             | 8 kg                                                                                                                                                                                                                                            |
| Door opening diameter:           | 520 mm          | Drive:                       | Durable Inverter                                                                                                                                                                                                                                |
| Control                          |                 |                              |                                                                                                                                                                                                                                                 |
| Possible to control via Wi-Fi:   | Yes, integrated | ConnectLife:                 | Yes                                                                                                                                                                                                                                             |
| DelayEnd:                        | Yes             | Drum illumination:           | Yes                                                                                                                                                                                                                                             |
| Programmes                       |                 |                              |                                                                                                                                                                                                                                                 |
| Number of programmes:            | 16              | Drying programs:             | Remote control, Allergy Care,<br>Down, Towels, Baby Care,<br>Sensitive , Air Refresh, Timed<br>drying, Wool, Quick Pro -<br>effective quick programme,<br>SportWash, Shirts, Bedding,<br>Auto dry, Synthetics, Cotton,<br>Speed 30', Cotton eco |
| Features                         |                 |                              |                                                                                                                                                                                                                                                 |
| Steam Mix:                       | No              | Twin Flow:                   | Yes                                                                                                                                                                                                                                             |
| Direct discharge of condensate : | Yes             | Reversible drum action:      | Yes                                                                                                                                                                                                                                             |
| Sensors:                         | Humidity sensor | Full tank indicator:         | Yes                                                                                                                                                                                                                                             |
| Sound alarm intensity setting:   | Step setting    |                              |                                                                                                                                                                                                                                                 |
| Technical data                   |                 |                              |                                                                                                                                                                                                                                                 |
| Noise level drying dB(A):        | 64              | Drum material:               | Stainless steel                                                                                                                                                                                                                                 |
| Type of refrigerant:             | R290            | Hermetically sealed:         | Yes                                                                                                                                                                                                                                             |
| Width of the product:            | 595 mm          | Height of the product:       | 845 mm                                                                                                                                                                                                                                          |
| Depth of the product:            | 550 mm          | Width of the packed product: | 660 mm                                                                                                                                                                                                                                          |
| Height of the packed product:    | 890 mm          | Depth of the packed product: | 630 mm                                                                                                                                                                                                                                          |
| Gross weight:                    | 51 kg           | Net weight:                  | 48 kg                                                                                                                                                                                                                                           |
| Voltage:                         | 220-240 V       | Product code:                | 20015135                                                                                                                                                                                                                                        |
| EAN code:                        | 6901101832139   | EPREL registration number:   | 2064567                                                                                                                                                                                                                                         |
|                                  |                 |                              |                                                                                                                                                                                                                                                 |