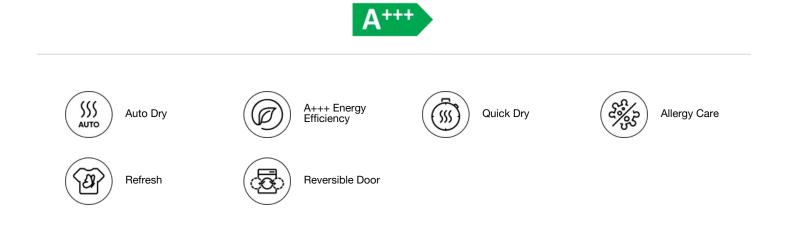

## General information

| Product group:                   | Tumble dryer    | Product type:                | Condenser with heat pump                                                                                                                                                                                                                        |
|----------------------------------|-----------------|------------------------------|-------------------------------------------------------------------------------------------------------------------------------------------------------------------------------------------------------------------------------------------------|
| Energy efficiency class:         | A+++            | Colour of the product:       | Black                                                                                                                                                                                                                                           |
| Efficiency                       |                 |                              |                                                                                                                                                                                                                                                 |
| Condensation efficiency class:   | В               | Drying capacity:             | 8 kg                                                                                                                                                                                                                                            |
| Door opening diameter:           | 520 mm          | Drive:                       | Durable Inverter                                                                                                                                                                                                                                |
| Control                          |                 |                              |                                                                                                                                                                                                                                                 |
| Possible to control via Wi-Fi:   | Yes, integrated | ConnectLife:                 | Yes                                                                                                                                                                                                                                             |
| DelayEnd:                        | Yes             | Drum illumination:           | Yes                                                                                                                                                                                                                                             |
| Programmes                       |                 |                              |                                                                                                                                                                                                                                                 |
| Number of programmes:            | 16              | Drying programs:             | Remote control, Allergy Care,<br>Down, Towels, Baby Care,<br>Sensitive , Air Refresh, Timed<br>drying, Wool, Quick Pro -<br>effective quick programme,<br>SportWash, Shirts, Bedding,<br>Auto dry, Synthetics, Cotton,<br>Speed 30', Cotton eco |
| Features                         |                 |                              |                                                                                                                                                                                                                                                 |
| Steam Mix:                       | No              | Twin Flow:                   | Yes                                                                                                                                                                                                                                             |
| Direct discharge of condensate : | Yes             | Reversible drum action:      | Yes                                                                                                                                                                                                                                             |
| Sensors:                         | Humidity sensor | Full tank indicator:         | Yes                                                                                                                                                                                                                                             |
| Sound alarm intensity setting:   | Step setting    |                              |                                                                                                                                                                                                                                                 |
| Technical data                   |                 |                              |                                                                                                                                                                                                                                                 |
| Noise level drying dB(A):        | 64              | Drum material:               | Stainless steel                                                                                                                                                                                                                                 |
| Type of refrigerant:             | R290            | Hermetically sealed:         | Yes                                                                                                                                                                                                                                             |
| Width of the product:            | 595 mm          | Height of the product:       | 845 mm                                                                                                                                                                                                                                          |
| Depth of the product:            | 550 mm          | Width of the packed product: | 660 mm                                                                                                                                                                                                                                          |
| Height of the packed product:    | 890 mm          | Depth of the packed product: | 630 mm                                                                                                                                                                                                                                          |
| Gross weight:                    | 51 kg           | Net weight:                  | 48 kg                                                                                                                                                                                                                                           |
| Voltage:                         | 220-240 V       | Product code:                | 20015135                                                                                                                                                                                                                                        |
| EAN code:                        | 6901101832139   | EPREL registration number:   | 2064567                                                                                                                                                                                                                                         |
|                                  |                 |                              |                                                                                                                                                                                                                                                 |