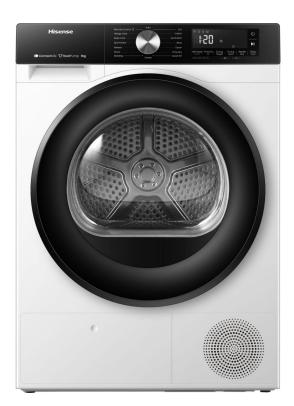

## General information

| Product group:                 | Tumble dryer    | Product type:                  | Condenser with heat pump                                                                                                                                                                                                                        |
|--------------------------------|-----------------|--------------------------------|-------------------------------------------------------------------------------------------------------------------------------------------------------------------------------------------------------------------------------------------------|
| Energy efficiency class:       | A+++            | Colour of the product:         | White                                                                                                                                                                                                                                           |
| Efficiency                     |                 |                                |                                                                                                                                                                                                                                                 |
| Condensation efficiency class: | В               | Drying capacity:               | 9 kg                                                                                                                                                                                                                                            |
| Door opening diameter:         | 520 mm          | Drive:                         | Durable Inverter                                                                                                                                                                                                                                |
| Control                        |                 |                                |                                                                                                                                                                                                                                                 |
| Possible to control via Wi-Fi: | Yes, integrated | ConnectLife:                   | Yes                                                                                                                                                                                                                                             |
| DelayEnd:                      | Yes             | Drum illumination:             | Yes                                                                                                                                                                                                                                             |
| Programmes                     |                 |                                |                                                                                                                                                                                                                                                 |
| Number of programmes:          | 16              | Drying programs:               | Remote control, Allergy Care,<br>Down, Towels, Baby Care,<br>Sensitive , Air Refresh, Timed<br>drying, Wool, Quick Pro -<br>effective quick programme,<br>SportWash, Shirts, Bedding,<br>Auto dry, Synthetics, Cotton,<br>Speed 30', Cotton eco |
| Features                       |                 |                                |                                                                                                                                                                                                                                                 |
| Steam Mix:                     | No              | Twin Flow:                     | Yes                                                                                                                                                                                                                                             |
| Sensors:                       | Humidity sensor | Sound alarm intensity setting: | Step setting                                                                                                                                                                                                                                    |
| Technical data                 |                 |                                |                                                                                                                                                                                                                                                 |
| Noise level drying dB(A):      | 64              | Drum material:                 | Stainless steel                                                                                                                                                                                                                                 |
| Type of refrigerant:           | R290            | Hermetically sealed:           | Yes                                                                                                                                                                                                                                             |
| Width of the product:          | 595 mm          | Height of the product:         | 845 mm                                                                                                                                                                                                                                          |
| Depth of the product:          | 640 mm          | Width of the packed product:   | 670 mm                                                                                                                                                                                                                                          |
| Height of the packed product:  | 890 mm          | Depth of the packed product:   | 740 mm                                                                                                                                                                                                                                          |
| Gross weight:                  | 56 kg           | Net weight:                    | 52 kg                                                                                                                                                                                                                                           |
| Voltage:                       | 220-240 V       | Product code:                  | 20013101                                                                                                                                                                                                                                        |
| EAN code:                      | 6901101829610   | EPREL registration number:     | 1987531                                                                                                                                                                                                                                         |
|                                |                 |                                |                                                                                                                                                                                                                                                 |