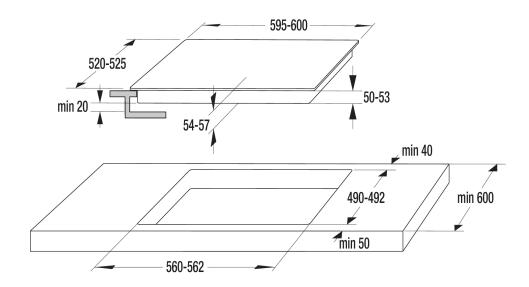

## Features

| Keep Warm :                                                                        | Yes                   | Safety lock:                                | No                  |
|------------------------------------------------------------------------------------|-----------------------|---------------------------------------------|---------------------|
| General information                                                                |                       |                                             |                     |
| Product group:                                                                     | Glass ceramic hob     | Hob type:                                   | Glassceramic        |
| Hob frame edges:                                                                   | Soft cut edges        |                                             |                     |
| Control                                                                            |                       |                                             |                     |
| Type of control:                                                                   | Touch Control         | Timer:                                      | Yes                 |
| Cooking surface                                                                    |                       |                                             |                     |
| Cooking zone front left:                                                           | Double radiant heater | Ø left front (mm):                          | 120/210             |
| Cooking zone power left front:                                                     | 800 W                 | 2. cooking zone power left front:           | 2200 W              |
| Cooking zone right front:                                                          | Fast radiant heater   | Ø right front (mm):                         | 145                 |
| Cooking zone power right front:                                                    | 1200 W                | Cooking zone left behind:                   | Fast radiant heater |
| Ø left behind (mm):                                                                | 145                   | Cooking zone power left behind:             | 1200 W              |
| Cooking zone right behind:                                                         | Fast radiant heater   | Ø right behind (mm):                        | 180                 |
| Cooking zone power right behind:                                                   | 1800 W                |                                             |                     |
| Safety                                                                             |                       |                                             |                     |
| Safety function:                                                                   | Yes                   | Child Lock:                                 | Yes                 |
| Technical data                                                                     |                       |                                             |                     |
| Connected load:                                                                    | 6.4 kW                | Power consumption in standby mode of hob:   | 0.3 W               |
| Time needed for the appliance to reach the applicable low power mode or condition: | 1 min                 | Width of the product:                       | 600 mm              |
| Height of the product:                                                             | 54 mm                 | Depth of the product:                       | 510 mm              |
| Width of niche size for installation min.:                                         | 560 mm                | Height of niche size for installation min.: | 77 mm               |
| Depth of niche size for installation min.:                                         | 490 mm                | Width of the packed product:                | 715 mm              |
| Height of the packed product:                                                      | 105 mm                | Depth of the packed product:                | 640 mm              |
| Gross weight:                                                                      | 8.2 kg                | Net weight:                                 | 7.7 kg              |
| Voltage:                                                                           | 220-240 V             | Product code:                               | 735076              |