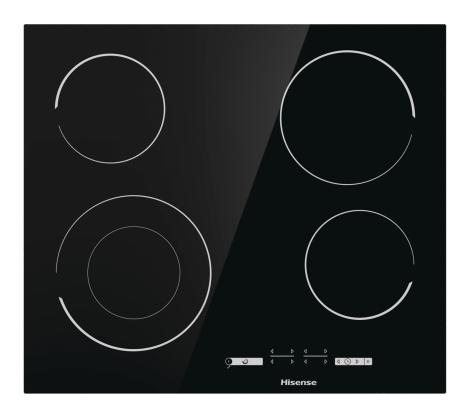

## Features

| Keep Warm :                                                                        | Yes                   | Safety lock:                                | No                  |
|------------------------------------------------------------------------------------|-----------------------|---------------------------------------------|---------------------|
| General information                                                                |                       |                                             |                     |
| Product group:                                                                     | Glass ceramic hob     | Hob type:                                   | Glassceramic        |
| Hob frame edges:                                                                   | Soft cut edges        |                                             |                     |
| Control                                                                            |                       |                                             |                     |
| Type of control:                                                                   | Touch Control         | Timer:                                      | Yes                 |
| Cooking surface                                                                    |                       |                                             |                     |
| Cooking zone front left:                                                           | Double radiant heater | Ø left front (mm):                          | 120/210             |
| Cooking zone power left front:                                                     | 800 W                 | 2. cooking zone power left front:           | 2200 W              |
| Cooking zone right front:                                                          | Fast radiant heater   | Ø right front (mm):                         | 145                 |
| Cooking zone power right front:                                                    | 1200 W                | Cooking zone left behind:                   | Fast radiant heater |
| Ø left behind (mm):                                                                | 145                   | Cooking zone power left behind:             | 1200 W              |
| Cooking zone right behind:                                                         | Fast radiant heater   | Ø right behind (mm):                        | 180                 |
| Cooking zone power right behind:                                                   | 1800 W                |                                             |                     |
| Safety                                                                             |                       |                                             |                     |
| Safety function:                                                                   | Yes                   | Child Lock:                                 | Yes                 |
| Technical data                                                                     |                       |                                             |                     |
| Connected load:                                                                    | 6.4 kW                | Power consumption in standby mode of hob:   | 0.3 W               |
| Time needed for the appliance to reach the applicable low power mode or condition: | 1 min                 | Width of the product:                       | 600 mm              |
| Height of the product:                                                             | 54 mm                 | Depth of the product:                       | 510 mm              |
| Width of niche size for installation min.:                                         | 560 mm                | Height of niche size for installation min.: | 77 mm               |
| Depth of niche size for installation min.:                                         | 490 mm                | Width of the packed product:                | 715 mm              |
| Height of the packed product:                                                      | 105 mm                | Depth of the packed product:                | 640 mm              |
| Gross weight:                                                                      | 8.2 kg                | Net weight:                                 | 7.7 kg              |
| Voltage:                                                                           | 220-240 V             | Product code:                               | 735076              |