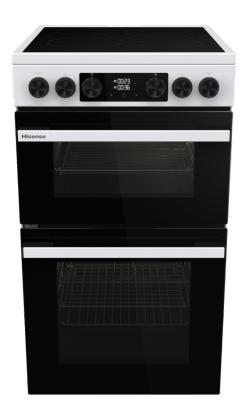

## HDCEC5C10W

Air Fry Mode

XL Capacity (69/43 Litres)

Catalytic Liners (Main Oven)

**Enamel Liners** 

Interior Light

Double Glazed Oven Doors

## General information

| Product group:                          | Electric cooker with double oven                | Energy efficiency class:    | Α                                                                      |
|-----------------------------------------|-------------------------------------------------|-----------------------------|------------------------------------------------------------------------|
| Energy efficiency class oven 2:         | A                                               | Colour of the product:      | White                                                                  |
| Hob type:                               | Glassceramic                                    | Control panel material:     | Enameled                                                               |
| Door material:                          | Glass                                           | Interior material:          | Extra Durable Enamel                                                   |
| Cavity material of oven 2:              | Enamelled steel                                 | Upper oven door hinge:      | Regular                                                                |
| Lower oven door hinge:                  | Regular                                         |                             |                                                                        |
| Efficiency                              |                                                 |                             |                                                                        |
| Usable upper oven volume:               | 43 L                                            | Usable lower oven volume:   | 69 L                                                                   |
| Control                                 |                                                 |                             |                                                                        |
| Type of display:                        | LED display                                     | Timer:                      | IconLed                                                                |
| Max. temperature control in upper oven: | 250 °C                                          |                             |                                                                        |
| Heating types                           |                                                 |                             |                                                                        |
| Upper oven heating mode:                | Small grill, Oven light                         | Lower oven heating mode:    | Small grill, Fan and circular<br>heater, AirFry program, Oven<br>light |
| Features                                |                                                 |                             |                                                                        |
| Interior light:                         | Double illumination                             | Oven illumination 2:        | Behind                                                                 |
| Equipment                               |                                                 |                             |                                                                        |
| Oven guides:                            | 1 wire guide                                    | Oven guides for upper oven: | Wire type                                                              |
| Wire shelf:                             | 3 pcs                                           | Wire shelf (oven 2):        | 2 pcs                                                                  |
| Upper oven wire shelf:                  | 1 shelf                                         | Lower oven wire shelf:      | 2 shelves                                                              |
| Carrying handle:                        | Yes                                             |                             |                                                                        |
| Safety                                  |                                                 |                             |                                                                        |
| Door glazing:                           | Double glazed oven door with one heat deflector | Door glazing upper oven:    | Double glazed oven door with one heat deflector                        |
| Lower oven door glazing:                | Double glazed oven door with one heat deflector |                             |                                                                        |
| Cleaning                                |                                                 |                             |                                                                        |
| Catalytic:                              | Side panels                                     | Catalytic upper oven:       | No                                                                     |