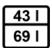

## General information

| Product group:                          | Electric cooker with double oven                | Energy efficiency class:    | Α                                                                      |
|-----------------------------------------|-------------------------------------------------|-----------------------------|------------------------------------------------------------------------|
| Energy efficiency class oven 2:         | A                                               | Colour of the product:      | White                                                                  |
| Hob type:                               | Glassceramic                                    | Control panel material:     | Enameled                                                               |
| Door material:                          | Glass                                           | Interior material:          | Extra Durable Enamel                                                   |
| Cavity material of oven 2:              | Enamelled steel                                 | Upper oven door hinge:      | Regular                                                                |
| Lower oven door hinge:                  | Regular                                         |                             |                                                                        |
| Efficiency                              |                                                 |                             |                                                                        |
| Usable upper oven volume:               | 43 L                                            | Usable lower oven volume:   | 69 L                                                                   |
| Control                                 |                                                 |                             |                                                                        |
| Type of display:                        | LED display                                     | Timer:                      | IconLed                                                                |
| Max. temperature control in upper oven: | 250 °C                                          |                             |                                                                        |
| Heating types                           |                                                 |                             |                                                                        |
| Upper oven heating mode:                | Small grill, Oven light                         | Lower oven heating mode:    | Small grill, Fan and circular<br>heater, AirFry program, Oven<br>light |
| Features                                |                                                 |                             |                                                                        |
| Interior light:                         | Double illumination                             | Oven illumination 2:        | Behind                                                                 |
| Equipment                               |                                                 |                             |                                                                        |
| Oven guides:                            | 1 wire guide                                    | Oven guides for upper oven: | Wire type                                                              |
| Wire shelf:                             | 3 pcs                                           | Wire shelf (oven 2):        | 2 pcs                                                                  |
| Upper oven wire shelf:                  | 1 shelf                                         | Lower oven wire shelf:      | 2 shelves                                                              |
| Carrying handle:                        | Yes                                             |                             |                                                                        |
| Safety                                  |                                                 |                             |                                                                        |
| Door glazing:                           | Double glazed oven door with one heat deflector | Door glazing upper oven:    | Double glazed oven door with one heat deflector                        |
| Lower oven door glazing:                | Double glazed oven door with one heat deflector |                             |                                                                        |
| Cleaning                                |                                                 |                             |                                                                        |
| Catalytic:                              | Side panels                                     | Catalytic upper oven:       | No                                                                     |