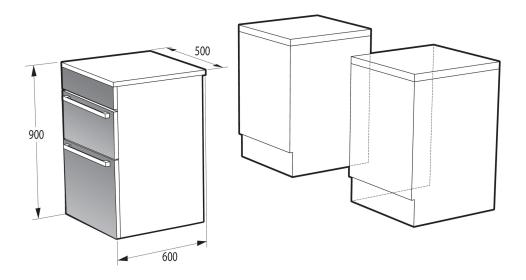

| Lower oven catalytic :                              | Side panels   |                               |          |
|-----------------------------------------------------|---------------|-------------------------------|----------|
| Technical data                                      |               |                               |          |
| Energy consumption lower forced air assisted oven : | 0.74 kWh      | Upper oven power:             | 1.6 kW   |
| Lower oven power:                                   | 1.8 kW        | Width of the product:         | 500 mm   |
| Height of the product:                              | 900 mm        | Depth of the product:         | 600 mm   |
| Width of upper oven:                                | 410 mm        | Height of upper oven:         | 210 mm   |
| Depth of upper oven:                                | 438 mm        | Width of lower oven:          | 410 mm   |
| Height of lower oven:                               | 383 mm        | Depth of lower oven:          | 505 mm   |
| Width of the packed product:                        | 545 mm        | Height of the packed product: | 980 mm   |
| Depth of the packed product:                        | 690 mm        | Gross weight:                 | 51.3 kg  |
| Net weight:                                         | 48 kg         | Frequency:                    | 50-60 Hz |
| Voltage:                                            | 220240 V      | Product code:                 | 744334   |
| EAN code:                                           | 3838782888267 |                               |          |