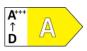

## General information

| Product group:                          | Electric cooker with double oven                | Energy efficiency class:    | Α                                                                      |
|-----------------------------------------|-------------------------------------------------|-----------------------------|------------------------------------------------------------------------|
| Energy efficiency class oven 2:         | A                                               | Colour of the product:      | White                                                                  |
| Hob type:                               | Glassceramic                                    | Control panel material:     | Enameled                                                               |
| Door material:                          | Glass                                           | Interior material:          | Extra Durable Enamel                                                   |
| Cavity material of oven 2:              | Enamelled steel                                 | Upper oven door hinge:      | Regular                                                                |
| Lower oven door hinge:                  | Regular                                         |                             |                                                                        |
| Efficiency                              |                                                 |                             |                                                                        |
| Usable upper oven volume:               | 43 L                                            | Usable lower oven volume:   | 69 L                                                                   |
| Control                                 |                                                 |                             |                                                                        |
| Type of display:                        | LED display                                     | Timer:                      | IconLed                                                                |
| Max. temperature control in upper oven: | 250 °C                                          |                             |                                                                        |
| Heating types                           |                                                 |                             |                                                                        |
| Upper oven heating mode:                | Small grill, Oven light                         | Lower oven heating mode:    | Small grill, Fan and circular<br>heater, AirFry program, Oven<br>light |
| Features                                |                                                 |                             |                                                                        |
| Interior light:                         | Double illumination                             | Oven illumination 2:        | Behind                                                                 |
| Equipment                               |                                                 |                             |                                                                        |
| Oven guides:                            | 1 wire guide                                    | Oven guides for upper oven: | Wire type                                                              |
| Wire shelf:                             | 3 pcs                                           | Wire shelf (oven 2):        | 2 pcs                                                                  |
| Upper oven wire shelf:                  | 1 shelf                                         | Lower oven wire shelf:      | 2 shelves                                                              |
| Carrying handle:                        | Yes                                             |                             |                                                                        |
| Safety                                  |                                                 |                             |                                                                        |
| Door glazing:                           | Double glazed oven door with one heat deflector | Door glazing upper oven:    | Double glazed oven door with one heat deflector                        |
| Lower oven door glazing:                | Double glazed oven door with one heat deflector |                             |                                                                        |
| Cleaning                                |                                                 |                             |                                                                        |
| Catalytic:                              | Side panels                                     | Catalytic upper oven:       | No                                                                     |