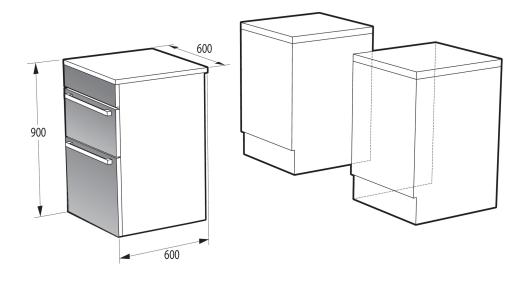

## Hisense

| Energy consumption upper<br>conventional oven:      | 0.66 kWh  | Energy consumption lower conventional oven : | 0.951 kWh     |
|-----------------------------------------------------|-----------|----------------------------------------------|---------------|
| Energy consumption lower forced air assisted oven : | 0.831 kWh | Upper oven power:                            | 1.6 kW        |
| Lower oven power:                                   | 2.7 kW    | Connected load:                              | 10.3 kW       |
| Width of the product:                               | 600 mm    | Height of the product:                       | 900 mm        |
| Depth of the product:                               | 600 mm    | Width of upper oven:                         | 475 mm        |
| Height of upper oven:                               | 210 mm    | Depth of upper oven:                         | 505 mm        |
| Width of lower oven:                                | 475 mm    | Height of lower oven:                        | 383 mm        |
| Depth of lower oven:                                | 438 mm    | Width of the packed product:                 | 640 mm        |
| Height of the packed product:                       | 980 mm    | Depth of the packed product:                 | 690 mm        |
| Gross weight:                                       | 58.6 kg   | Net weight:                                  | 55 kg         |
| Frequency:                                          | 50-60 Hz  | Voltage:                                     | 220240 V      |
| Product code:                                       | 744347    | EAN code:                                    | 3838782888281 |