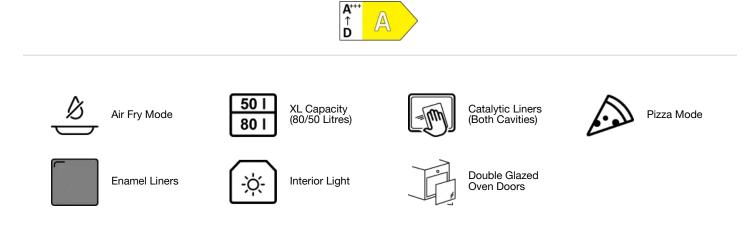

## General information

| Product group:                          | Electric cooker with double oven                                                   | Energy efficiency class:    | A                                                                                                                                  |
|-----------------------------------------|------------------------------------------------------------------------------------|-----------------------------|------------------------------------------------------------------------------------------------------------------------------------|
| Energy efficiency class oven 2:         | A                                                                                  | Colour of the product:      | Black mat                                                                                                                          |
| Hob type:                               | Glassceramic                                                                       | Door material:              | Glass                                                                                                                              |
| Cavity material of oven 2:              | Enamelled steel                                                                    | Upper oven door hinge:      | Regular                                                                                                                            |
| Lower oven door hinge:                  | Regular                                                                            |                             |                                                                                                                                    |
| Efficiency                              |                                                                                    |                             |                                                                                                                                    |
| Usable upper oven volume:               | 50 L                                                                               | Usable lower oven volume:   | 80 L                                                                                                                               |
| Control                                 |                                                                                    |                             |                                                                                                                                    |
| Type of display:                        | LED display                                                                        | Timer:                      | lconLed                                                                                                                            |
| Max. temperature control in upper oven: | 250 °C                                                                             |                             |                                                                                                                                    |
| Heating types                           |                                                                                    |                             |                                                                                                                                    |
| Upper oven heating mode:                | Oven light, Small grill, Upper<br>and bottom heater, Lower<br>heater, Upper heater | Lower oven heating mode:    | Small grill, Fan and circular<br>heater, Pizza program, AirFry<br>program, Oven light, Grill and<br>fan, Hot air and bottom heater |
| Features                                |                                                                                    |                             |                                                                                                                                    |
| Interior light:                         | Behind                                                                             | Oven illumination 2:        | Behind                                                                                                                             |
| Equipment                               |                                                                                    |                             |                                                                                                                                    |
| Oven guides:                            | 1 wire guide                                                                       | Oven guides for upper oven: | Wire type                                                                                                                          |
| Wire shelf (oven 2):                    | 2 pcs                                                                              | Upper oven wire shelf:      | 1 shelf                                                                                                                            |
| Lower oven wire shelf:                  | 2 shelves                                                                          | Carrying handle:            | Yes                                                                                                                                |
| Safety                                  |                                                                                    |                             |                                                                                                                                    |
| Door glazing:                           | Double glazed oven door with one heat deflector                                    | Door glazing upper oven:    | Double glazed oven door with one heat deflector                                                                                    |
| Lower oven door glazing:                | Double glazed oven door with one heat deflector                                    |                             |                                                                                                                                    |
| Cleaning                                |                                                                                    |                             |                                                                                                                                    |
| Catalytic:                              | Side panels                                                                        | Catalytic upper oven:       | Side panels                                                                                                                        |
| Lower oven catalytic :                  | Side panels                                                                        |                             |                                                                                                                                    |
| Technical data                          |                                                                                    |                             |                                                                                                                                    |