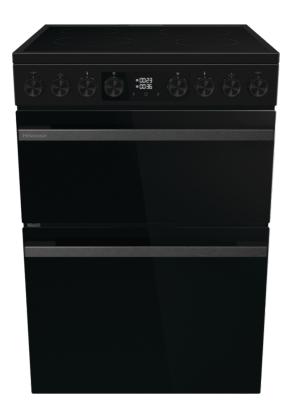

## General information

| Product group:                          | Electric cooker with double oven                                                   | Energy efficiency class:    | A                                                                                                                                  |
|-----------------------------------------|------------------------------------------------------------------------------------|-----------------------------|------------------------------------------------------------------------------------------------------------------------------------|
| Energy efficiency class oven 2:         | A                                                                                  | Colour of the product:      | Black mat                                                                                                                          |
| Hob type:                               | Glassceramic                                                                       | Door material:              | Glass                                                                                                                              |
| Cavity material of oven 2:              | Enamelled steel                                                                    | Upper oven door hinge:      | Regular                                                                                                                            |
| Lower oven door hinge:                  | Regular                                                                            |                             |                                                                                                                                    |
| Efficiency                              |                                                                                    |                             |                                                                                                                                    |
| Usable upper oven volume:               | 50 L                                                                               | Usable lower oven volume:   | 80 L                                                                                                                               |
| Control                                 |                                                                                    |                             |                                                                                                                                    |
| Type of display:                        | LED display                                                                        | Timer:                      | lconLed                                                                                                                            |
| Max. temperature control in upper oven: | 250 °C                                                                             |                             |                                                                                                                                    |
| Heating types                           |                                                                                    |                             |                                                                                                                                    |
| Upper oven heating mode:                | Oven light, Small grill, Upper<br>and bottom heater, Lower<br>heater, Upper heater | Lower oven heating mode:    | Small grill, Fan and circular<br>heater, Pizza program, AirFry<br>program, Oven light, Grill and<br>fan, Hot air and bottom heater |
| Features                                |                                                                                    |                             |                                                                                                                                    |
| Interior light:                         | Behind                                                                             | Oven illumination 2:        | Behind                                                                                                                             |
| Equipment                               |                                                                                    |                             |                                                                                                                                    |
| Oven guides:                            | 1 wire guide                                                                       | Oven guides for upper oven: | Wire type                                                                                                                          |
| Wire shelf (oven 2):                    | 2 pcs                                                                              | Upper oven wire shelf:      | 1 shelf                                                                                                                            |
| Lower oven wire shelf:                  | 2 shelves                                                                          | Carrying handle:            | Yes                                                                                                                                |
| Safety                                  |                                                                                    |                             |                                                                                                                                    |
| Door glazing:                           | Double glazed oven door with one heat deflector                                    | Door glazing upper oven:    | Double glazed oven door with one heat deflector                                                                                    |
| Lower oven door glazing:                | Double glazed oven door with one heat deflector                                    |                             |                                                                                                                                    |
| Cleaning                                |                                                                                    |                             |                                                                                                                                    |
| Catalytic:                              | Side panels                                                                        | Catalytic upper oven:       | Side panels                                                                                                                        |
| Lower oven catalytic :                  | Side panels                                                                        |                             |                                                                                                                                    |
| Technical data                          |                                                                                    |                             |                                                                                                                                    |