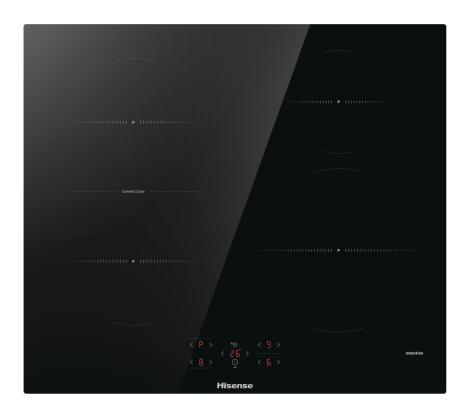

## HI6421BSC

Super Zone

Touch Control

Timer

Rapid Boil

Perfect Cooking

Child Lock

Residual Heat Indicators

## Features

| Keep Warm :                                                                        | No               | Gentle Melt :                             | No            |
|------------------------------------------------------------------------------------|------------------|-------------------------------------------|---------------|
| Bridge function:                                                                   | Connect Zone     | Safety lock:                              | No            |
| Personalisation:                                                                   | Yes              | Rapid Boil:                               | Yes           |
| General information                                                                |                  |                                           |               |
| Product group:                                                                     | Induction hob    | Colour of the product:                    | Black         |
| Hob type:                                                                          | Induction        | Material of frame:                        | Without frame |
| Hob frame edges:                                                                   | Soft cut edges   |                                           |               |
| Control                                                                            |                  |                                           |               |
| Type of control:                                                                   | Touch Control    | Timer:                                    | Yes           |
| Multi Slider:                                                                      | No               |                                           |               |
| Cooking surface                                                                    |                  |                                           |               |
| Cooking zone front left:                                                           | Induction heater | Ø left front (mm):                        | 180           |
| Cooking zone power left front:                                                     | 1500 W           | 2. cooking zone power left front:         | 2000 W        |
| Cooking zone right front:                                                          | Induction heater | Ø right front (mm):                       | 230           |
| Cooking zone power right front:                                                    | 1500 W           | 2. cooking zone power right front:        | 2000 W        |
| Cooking zone left behind:                                                          | Induction heater | Ø left behind (mm):                       | 180           |
| Cooking zone power left behind:                                                    | 1500 W           | cooking zone power left behind:           | 2000 W        |
| Cooking zone right behind:                                                         | Induction heater | Ø right behind (mm):                      | 145           |
| Cooking zone power right behind:                                                   | 1200 W           | cooking zone power right behind:          | 1600 W        |
| Safety                                                                             |                  |                                           |               |
| Safety function:                                                                   | Yes              | Child Lock:                               | Yes           |
| Technical data                                                                     |                  |                                           |               |
| Connected load:                                                                    | 7.2 kW           | Power consumption in standby mode of hob: | 0.5 W         |
| Time needed for the appliance to reach the applicable low power mode or condition: | 1 min            | Width of the product:                     | 595 mm        |
| Height of the product:                                                             | 54 mm            | Depth of the product:                     | 520 mm        |
|                                                                                    |                  |                                           |               |