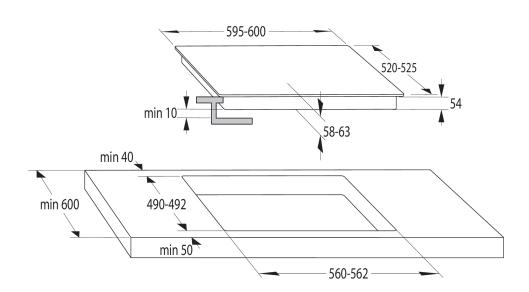

## Features

| Keep Warm :                                                                        | No               | Gentle Melt :                             | No            |
|------------------------------------------------------------------------------------|------------------|-------------------------------------------|---------------|
| Bridge function:                                                                   | Connect Zone     | Safety lock:                              | No            |
| Personalisation:                                                                   | Yes              | Rapid Boil:                               | Yes           |
| General information                                                                |                  |                                           |               |
| Product group:                                                                     | Induction hob    | Colour of the product:                    | Black         |
| Hob type:                                                                          | Induction        | Material of frame:                        | Without frame |
| Hob frame edges:                                                                   | Soft cut edges   |                                           |               |
| Control                                                                            |                  |                                           |               |
| Type of control:                                                                   | Touch Control    | Timer:                                    | Yes           |
| Multi Slider:                                                                      | No               |                                           |               |
| Cooking surface                                                                    |                  |                                           |               |
| Cooking zone front left:                                                           | Induction heater | Ø left front (mm):                        | 180           |
| Cooking zone power left front:                                                     | 1500 W           | 2. cooking zone power left front:         | 2000 W        |
| Cooking zone right front:                                                          | Induction heater | Ø right front (mm):                       | 230           |
| Cooking zone power right front:                                                    | 1500 W           | 2. cooking zone power right front:        | 2000 W        |
| Cooking zone left behind:                                                          | Induction heater | Ø left behind (mm):                       | 180           |
| Cooking zone power left behind:                                                    | 1500 W           | cooking zone power left behind:           | 2000 W        |
| Cooking zone right behind:                                                         | Induction heater | Ø right behind (mm):                      | 145           |
| Cooking zone power right behind:                                                   | 1200 W           | cooking zone power right behind:          | 1600 W        |
| Safety                                                                             |                  |                                           |               |
| Safety function:                                                                   | Yes              | Child Lock:                               | Yes           |
| Technical data                                                                     |                  |                                           |               |
| Connected load:                                                                    | 7.2 kW           | Power consumption in standby mode of hob: | 0.5 W         |
| Time needed for the appliance to reach the applicable low power mode or condition: | 1 min            | Width of the product:                     | 595 mm        |
| Height of the product:                                                             | 54 mm            | Depth of the product:                     | 520 mm        |
|                                                                                    |                  |                                           |               |

| Width of niche size for installation max.:  | 562 mm | Width of niche size for installation min.: | 560 mm        |
|---------------------------------------------|--------|--------------------------------------------|---------------|
| Height of niche size for installation min.: | 70 mm  | Depth of niche size for installation min.: | 490 mm        |
| Width of the packed product:                | 650 mm | Height of the packed product:              | 100 mm        |
| Depth of the packed product:                | 590 mm | Gross weight:                              | 8.3 kg        |
| Net weight:                                 | 7.8 kg | Voltage:                                   | 220-240 V     |
| Product code:                               | 743648 | EAN code:                                  | 3838782780356 |