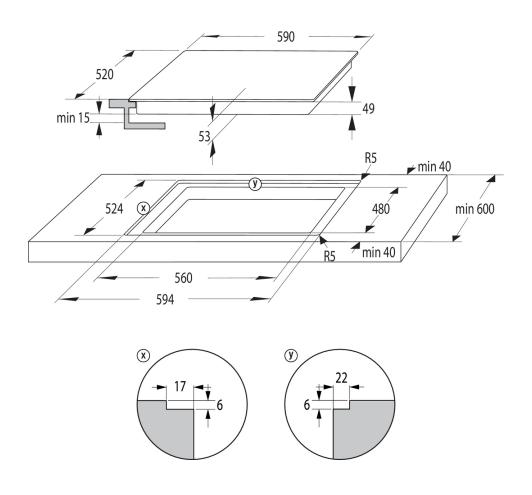

## Features

| Bridge function:                           | Flexible Zone         | Egg Timer:                                  | Yes            |
|--------------------------------------------|-----------------------|---------------------------------------------|----------------|
| Rapid Boil:                                | Yes                   |                                             |                |
| General information                        |                       |                                             |                |
| Product group:                             | Induction hob         | Colour of the product:                      | Black          |
| Hob type:                                  | Induction             | Hob frame edges:                            | Soft cut edges |
| Control                                    |                       |                                             |                |
| Type of control:                           | 4 x Slider Touch      | Timer:                                      | Yes            |
| Cooking surface                            |                       |                                             |                |
| Cooking zone front left:                   | Induction octa heater | Ø left front (mm):                          | 185X210        |
| Cooking zone power left front:             | 2200 W                | 2. cooking zone power left front:           | 3300 W         |
| Cooking zone right front:                  | Induction octa heater | Ø right front (mm):                         | 185X210        |
| Cooking zone power right front:            | 2200 W                | 2. cooking zone power right front:          | 3300 W         |
| Cooking zone left behind:                  | Induction octa heater | Ø left behind (mm):                         | 185X210        |
| Cooking zone power left behind:            | 2200 W                | cooking zone power left behind:             | 3300 W         |
| Cooking zone right behind:                 | Induction octa heater | Ø right behind (mm):                        | 185X210        |
| Cooking zone power right behind:           | 2200 W                | cooking zone power right behind:            | 3300 W         |
| Features                                   |                       |                                             |                |
| Power management:                          | Yes                   | Pot movement detection:                     | Yes            |
| Safety                                     |                       |                                             |                |
| Safety function:                           | Yes                   | Child Lock:                                 | Yes            |
| Technical data                             |                       |                                             |                |
| Connected load:                            | 7.4 kW                | Type of power connection:                   | 2-phase        |
| Width of the product:                      | 590 mm                | Height of the product:                      | 53 mm          |
| Depth of the product:                      | 520 mm                | Width of niche size for installation max.:  | 564 mm         |
| Width of niche size for installation min.: | 560 mm                | Height of niche size for installation min.: | 30 mm          |

| Depth of niche size for installation min.: | 480 mm    | Width of the packed product: | 692 mm        |
|--------------------------------------------|-----------|------------------------------|---------------|
| Height of the packed product:              | 112 mm    | Depth of the packed product: | 635 mm        |
| Gross weight:                              | 11.6 kg   | Net weight:                  | 9.9 kg        |
| Voltage:                                   | 220-240 V | Connected load:              | 7400 W        |
| Product code:                              | 744137    | EAN code:                    | 3838782836770 |