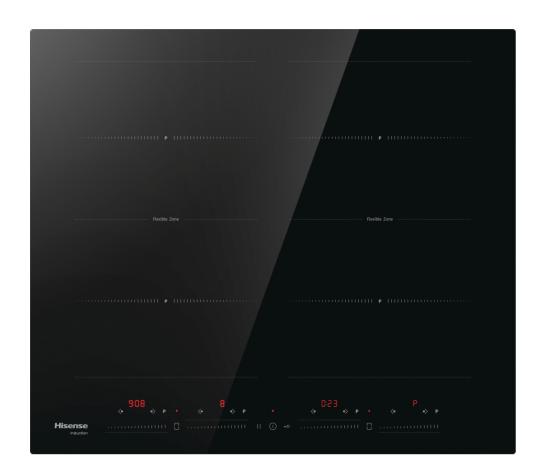

## AreaFlex

AreaFlex

Rapid Boil

Intuitive Slider Control

Joat Shift

## Features

| Bridge function:                           | Flexible Zone         | Egg Timer:                                  | Yes            |
|--------------------------------------------|-----------------------|---------------------------------------------|----------------|
| Rapid Boil:                                | Yes                   |                                             |                |
| General information                        |                       |                                             |                |
| Product group:                             | Induction hob         | Colour of the product:                      | Black          |
| Hob type:                                  | Induction             | Hob frame edges:                            | Soft cut edges |
| Control                                    |                       |                                             |                |
| Type of control:                           | 4 x Slider Touch      | Timer:                                      | Yes            |
| Cooking surface                            |                       |                                             |                |
| Cooking zone front left:                   | Induction octa heater | Ø left front (mm):                          | 185X210        |
| Cooking zone power left front:             | 2200 W                | 2. cooking zone power left front:           | 3300 W         |
| Cooking zone right front:                  | Induction octa heater | Ø right front (mm):                         | 185X210        |
| Cooking zone power right front:            | 2200 W                | 2. cooking zone power right front:          | 3300 W         |
| Cooking zone left behind:                  | Induction octa heater | Ø left behind (mm):                         | 185X210        |
| Cooking zone power left behind:            | 2200 W                | cooking zone power left behind:             | 3300 W         |
| Cooking zone right behind:                 | Induction octa heater | Ø right behind (mm):                        | 185X210        |
| Cooking zone power right behind:           | 2200 W                | cooking zone power right behind:            | 3300 W         |
| Features                                   |                       |                                             |                |
| Power management:                          | Yes                   | Pot movement detection:                     | Yes            |
| Safety                                     |                       |                                             |                |
| Safety function:                           | Yes                   | Child Lock:                                 | Yes            |
| Technical data                             |                       |                                             |                |
| Connected load:                            | 7.4 kW                | Type of power connection:                   | 2-phase        |
| Width of the product:                      | 590 mm                | Height of the product:                      | 53 mm          |
| Depth of the product:                      | 520 mm                | Width of niche size for installation max.:  | 564 mm         |
| Width of niche size for installation min.: | 560 mm                | Height of niche size for installation min.: | 30 mm          |