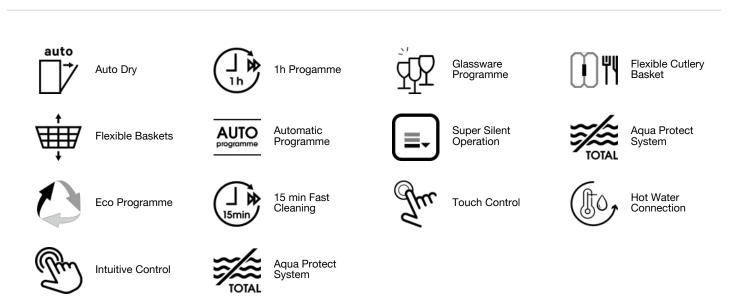

## General information

| Product group:                     | Dishwasher                                                                                                               | Energy efficiency class:                                    | c                                                                            |
|------------------------------------|--------------------------------------------------------------------------------------------------------------------------|-------------------------------------------------------------|------------------------------------------------------------------------------|
| Noise class:                       | c                                                                                                                        | Basket helper colour:                                       | Light grey                                                                   |
| Spray arm material:                | Plastic                                                                                                                  |                                                             |                                                                              |
| Efficiency                         |                                                                                                                          |                                                             |                                                                              |
| Cleaning performance:              | Α                                                                                                                        | Drying performance:                                         | Α                                                                            |
| Drive:                             | Asynchronous motor                                                                                                       | Water consumption per cycle for the Eco program:            | 9.701 L                                                                      |
| Max. temperature of inflow water:  | 70 °C                                                                                                                    | Energy consumption per cycle for the Eco program 40-60° C : | 0.74 kWh                                                                     |
| Energy consumption per 100 cycles: | 74 kWh                                                                                                                   | Consumption in standby mode:                                | 0.49 W                                                                       |
| Start delay (W):                   | 3.99                                                                                                                     |                                                             |                                                                              |
| Control                            |                                                                                                                          |                                                             |                                                                              |
| Possible to control via Wi-Fi:     | Νο                                                                                                                       | Control:                                                    | Touch Control                                                                |
| Wash end indicator:                | Light - sound signal                                                                                                     | Start delay:                                                | 0-24 hours                                                                   |
| Function 3 in 1:                   | Yes                                                                                                                      |                                                             |                                                                              |
| Programmes                         |                                                                                                                          |                                                             |                                                                              |
| Dishwashing programs:              | Short Programme, Crystal<br>glasses, Programme Hygiene,<br>Eco Programme, Automatic<br>Programme, Intensive<br>Programme | Personalisation of Programmes:                              | Memory Programme                                                             |
| Main wash temperature (°C):        | 40/45/50/55/60/65/70                                                                                                     | Duration of Eco programme:                                  | 190 min                                                                      |
| Features                           |                                                                                                                          |                                                             |                                                                              |
| Number of place settings:          | 14 pcs                                                                                                                   | Upper basket system:                                        | Click-Clack system                                                           |
| Sliding door:                      | No                                                                                                                       | Interior light:                                             | No                                                                           |
| Status Light:                      | No                                                                                                                       | Additional possibilities:                                   | Selfcleaning programme, Auto<br>Dry Automatic door opening,<br>Fast Cleaning |
| loniser:                           | No                                                                                                                       | Sensors:                                                    | Water level sensor, Clear water sensor                                       |
| Auto Dosing:                       | No                                                                                                                       |                                                             |                                                                              |