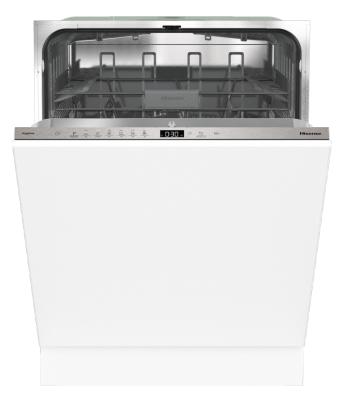

## General information

| Product group:                     | Dishwasher                                                                                                               | Energy efficiency class:                                    | c                                                                            |
|------------------------------------|--------------------------------------------------------------------------------------------------------------------------|-------------------------------------------------------------|------------------------------------------------------------------------------|
| Noise class:                       | c                                                                                                                        | Basket helper colour:                                       | Light grey                                                                   |
| Spray arm material:                | Plastic                                                                                                                  |                                                             |                                                                              |
| Efficiency                         |                                                                                                                          |                                                             |                                                                              |
| Cleaning performance:              | Α                                                                                                                        | Drying performance:                                         | Α                                                                            |
| Drive:                             | Asynchronous motor                                                                                                       | Water consumption per cycle for the Eco program:            | 9.701 L                                                                      |
| Max. temperature of inflow water:  | 70 °C                                                                                                                    | Energy consumption per cycle for the Eco program 40-60° C : | 0.74 kWh                                                                     |
| Energy consumption per 100 cycles: | 74 kWh                                                                                                                   | Consumption in standby mode:                                | 0.49 W                                                                       |
| Start delay (W):                   | 3.99                                                                                                                     |                                                             |                                                                              |
| Control                            |                                                                                                                          |                                                             |                                                                              |
| Possible to control via Wi-Fi:     | Νο                                                                                                                       | Control:                                                    | Touch Control                                                                |
| Wash end indicator:                | Light - sound signal                                                                                                     | Start delay:                                                | 0-24 hours                                                                   |
| Function 3 in 1:                   | Yes                                                                                                                      |                                                             |                                                                              |
| Programmes                         |                                                                                                                          |                                                             |                                                                              |
| Dishwashing programs:              | Short Programme, Crystal<br>glasses, Programme Hygiene,<br>Eco Programme, Automatic<br>Programme, Intensive<br>Programme | Personalisation of Programmes:                              | Memory Programme                                                             |
| Main wash temperature (°C):        | 40/45/50/55/60/65/70                                                                                                     | Duration of Eco programme:                                  | 190 min                                                                      |
| Features                           |                                                                                                                          |                                                             |                                                                              |
| Number of place settings:          | 14 pcs                                                                                                                   | Upper basket system:                                        | Click-Clack system                                                           |
| Sliding door:                      | No                                                                                                                       | Interior light:                                             | No                                                                           |
| Status Light:                      | No                                                                                                                       | Additional possibilities:                                   | Selfcleaning programme, Auto<br>Dry Automatic door opening,<br>Fast Cleaning |
| loniser:                           | No                                                                                                                       | Sensors:                                                    | Water level sensor, Clear water sensor                                       |
| Auto Dosing:                       | No                                                                                                                       |                                                             |                                                                              |

Equipment

| Number of baskets:                          | 2                                                                                                                              | Upper basket:                              | 4 cup holders, Wide knife<br>stand, Fixed glass support,<br>Fixed pin rows,<br>Foldable/dividable left<br>CupHolder, Foldable right<br>CupHolder, Foldable left<br>CupHolder, Handle with plastic<br>logotype, Handle, Wide mesh<br>base |
|---------------------------------------------|--------------------------------------------------------------------------------------------------------------------------------|--------------------------------------------|------------------------------------------------------------------------------------------------------------------------------------------------------------------------------------------------------------------------------------------|
| Lower basket:                               | No logotype, Cutlery basket,<br>Foldable/dividable rear pin<br>row, Handle with plastic<br>logotype, Handle, Wide mesh<br>base | Top tray:                                  | Without top tray                                                                                                                                                                                                                         |
| Safety                                      |                                                                                                                                |                                            |                                                                                                                                                                                                                                          |
| Anti Flood Protection:                      | Anti Flood Protection                                                                                                          | Service diagnostic indicator:              | Yes                                                                                                                                                                                                                                      |
| Tub material:                               | Stainless steel                                                                                                                |                                            |                                                                                                                                                                                                                                          |
| Technical data                              |                                                                                                                                | -                                          |                                                                                                                                                                                                                                          |
| Noise level (max) dB(A):                    | 46                                                                                                                             | Height setting:                            | 74 mm                                                                                                                                                                                                                                    |
| Width of the product:                       | 598 mm                                                                                                                         | Height of the product:                     | 816 mm                                                                                                                                                                                                                                   |
| Depth of the product:                       | 555 mm                                                                                                                         | Width of niche size for installation min.: | 600 mm                                                                                                                                                                                                                                   |
| Height of niche size for installation min.: | 820 mm                                                                                                                         | Depth of niche size for installation min.: | 555 mm                                                                                                                                                                                                                                   |
| Width of the packed product:                | 640 mm                                                                                                                         | Height of the packed product:              | 880 mm                                                                                                                                                                                                                                   |
| Depth of the packed product:                | 665 mm                                                                                                                         | Gross weight:                              | 29 kg                                                                                                                                                                                                                                    |
| Net weight:                                 | 27 kg                                                                                                                          | Voltage:                                   | 220-240 V                                                                                                                                                                                                                                |
| Product code:                               | 744126                                                                                                                         | EAN code:                                  | 3838782836947                                                                                                                                                                                                                            |
| EPREL number:                               | 1873026                                                                                                                        |                                            |                                                                                                                                                                                                                                          |