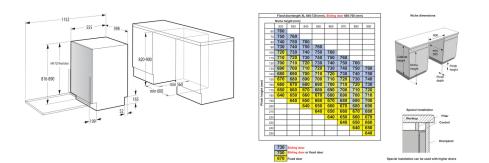

Equipment

| Number of baskets:                          | 2                                                                                                                              | Upper basket:                              | 4 cup holders, Wide knife<br>stand, Fixed glass support,<br>Fixed pin rows,<br>Foldable/dividable left<br>CupHolder, Foldable right<br>CupHolder, Foldable left<br>CupHolder, Handle with plastic<br>logotype, Handle, Wide mesh<br>base |
|---------------------------------------------|--------------------------------------------------------------------------------------------------------------------------------|--------------------------------------------|------------------------------------------------------------------------------------------------------------------------------------------------------------------------------------------------------------------------------------------|
| Lower basket:                               | No logotype, Cutlery basket,<br>Foldable/dividable rear pin<br>row, Handle with plastic<br>logotype, Handle, Wide mesh<br>base | Top tray:                                  | Without top tray                                                                                                                                                                                                                         |
| Safety                                      |                                                                                                                                |                                            |                                                                                                                                                                                                                                          |
| Anti Flood Protection:                      | Anti Flood Protection                                                                                                          | Service diagnostic indicator:              | Yes                                                                                                                                                                                                                                      |
| Tub material:                               | Stainless steel                                                                                                                |                                            |                                                                                                                                                                                                                                          |
| Technical data                              |                                                                                                                                | -                                          |                                                                                                                                                                                                                                          |
| Noise level (max) dB(A):                    | 46                                                                                                                             | Height setting:                            | 74 mm                                                                                                                                                                                                                                    |
| Width of the product:                       | 598 mm                                                                                                                         | Height of the product:                     | 816 mm                                                                                                                                                                                                                                   |
| Depth of the product:                       | 555 mm                                                                                                                         | Width of niche size for installation min.: | 600 mm                                                                                                                                                                                                                                   |
| Height of niche size for installation min.: | 820 mm                                                                                                                         | Depth of niche size for installation min.: | 555 mm                                                                                                                                                                                                                                   |
| Width of the packed product:                | 640 mm                                                                                                                         | Height of the packed product:              | 880 mm                                                                                                                                                                                                                                   |
| Depth of the packed product:                | 665 mm                                                                                                                         | Gross weight:                              | 29 kg                                                                                                                                                                                                                                    |
| Net weight:                                 | 27 kg                                                                                                                          | Voltage:                                   | 220-240 V                                                                                                                                                                                                                                |
| Product code:                               | 744126                                                                                                                         | EAN code:                                  | 3838782836947                                                                                                                                                                                                                            |
| EPREL number:                               | 1873026                                                                                                                        |                                            |                                                                                                                                                                                                                                          |