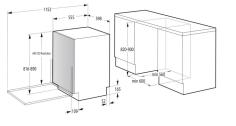

Wide mesh base, Foldable left CupHolder, Foldable right CupHolder, Foldable/dividable Number of baskets: 3 Upper basket: left CupHolder, Fixed pin rows, Fixed glass support, Wide knife stand, 3 cup holders No logotype, Removable, Plastic handle, Handle, With telescopic rails, Dividable and Wide mesh base, Foldable/dividable rear pin row Lower basket: Top tray: removable Safety Anti Flood Protection: **Anti Flood Protection** Service diagnostic indicator: Yes Tub material: Stainless steel Technical data Height setting: Noise level (max) dB(A): 44 74 mm 598 mm Height of the product: 816 mm Width of the product: Width of niche size for 555 mm 600 mm Depth of the product: installation min.: Height of niche size for installation min.: Depth of niche size for installation min.: 820 mm 555 mm Width of the packed product: 640 mm Height of the packed product: 880 mm Depth of the packed product: 665 mm Gross weight: 34.5 kg Net weight: 32.5 kg Voltage: 220-240 V Product code: 739830 EAN code: 3838782613395 EPREL number: 1163708