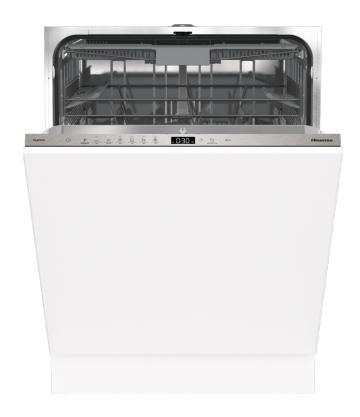

## General information

| Product group:                     | Dishwasher                                                                                                               | Energy efficiency class:                                    | D                                                                            |
|------------------------------------|--------------------------------------------------------------------------------------------------------------------------|-------------------------------------------------------------|------------------------------------------------------------------------------|
| Noise class:                       | В                                                                                                                        | Basket helper colour:                                       | Light grey                                                                   |
| Spray arm material:                | Plastic                                                                                                                  |                                                             |                                                                              |
| Efficiency                         |                                                                                                                          |                                                             |                                                                              |
| Cleaning performance:              | Α                                                                                                                        | Drying performance:                                         | A                                                                            |
| Drive:                             | Asynchronous motor                                                                                                       | Water consumption per cycle for the Eco program:            | 11 L                                                                         |
| Max. temperature of inflow water:  | 70 °C                                                                                                                    | Energy consumption per cycle for the Eco program 40-60° C : | 0.85 kWh                                                                     |
| Energy consumption per 100 cycles: | 85 kWh                                                                                                                   | Consumption in standby mode:                                | 0.49 W                                                                       |
| Start delay (W):                   | 3.99                                                                                                                     |                                                             |                                                                              |
| Control                            |                                                                                                                          |                                                             |                                                                              |
| Possible to control via Wi-Fi:     | No                                                                                                                       | Control:                                                    | Touch Control                                                                |
| Wash end indicator:                | Light - sound signal                                                                                                     | Start delay:                                                | 0-24 hours                                                                   |
| Function 3 in 1:                   | Yes                                                                                                                      |                                                             |                                                                              |
| Programmes                         |                                                                                                                          |                                                             |                                                                              |
| Dishwashing programs:              | Short Programme, Crystal<br>glasses, Programme Hygiene,<br>Eco Programme, Automatic<br>Programme, Intensive<br>Programme | Personalisation of Programmes:                              | Memory Programme                                                             |
| Main wash temperature (°C):        | 40/45/50/55/60/65/70                                                                                                     | Duration of Eco programme:                                  | 175 min                                                                      |
| Features                           |                                                                                                                          |                                                             |                                                                              |
| Number of place settings:          | 16 pcs                                                                                                                   | Upper basket system:                                        | Click-Clack system                                                           |
| Sliding door:                      | No                                                                                                                       | Interior light:                                             | No                                                                           |
| Status Light:                      | No                                                                                                                       | Additional possibilities:                                   | Fast Cleaning, Auto Dry<br>Automatic door opening,<br>Selfcleaning programme |
| Ioniser:                           | No                                                                                                                       | Sensors:                                                    | Water level sensor, Clear water sensor                                       |
| Auto Dosing:                       | No                                                                                                                       |                                                             |                                                                              |
|                                    |                                                                                                                          |                                                             |                                                                              |

Wide mesh base, Foldable left CupHolder, Foldable right CupHolder, Foldable/dividable Number of baskets: 3 Upper basket: left CupHolder, Fixed pin rows, Fixed glass support, Wide knife stand, 3 cup holders No logotype, Removable, Plastic handle, Handle, With telescopic rails, Dividable and Wide mesh base, Foldable/dividable rear pin row Lower basket: Top tray: removable Safety Anti Flood Protection: **Anti Flood Protection** Service diagnostic indicator: Yes Tub material: Stainless steel Technical data Height setting: Noise level (max) dB(A): 44 74 mm 598 mm Height of the product: 816 mm Width of the product: Width of niche size for 555 mm 600 mm Depth of the product: installation min.: Height of niche size for installation min.: Depth of niche size for installation min.: 820 mm 555 mm Width of the packed product: 640 mm Height of the packed product: 880 mm Depth of the packed product: 665 mm Gross weight: 34.5 kg Net weight: 32.5 kg Voltage: 220-240 V Product code: 739830 EAN code: 3838782613395 EPREL number: 1163708