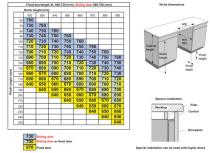

Wide mesh base, Foldable left CupHolder, Foldable right CupHolder, Foldable/dividable Number of baskets: 3 Upper basket: left CupHolder, Fixed pin rows, Fixed glass support, Wide knife stand, 3 cup holders No logotype, Removable, Plastic handle, Handle, With telescopic rails, Dividable and Wide mesh base, Foldable/dividable rear pin row Lower basket: Top tray: removable Safety Anti Flood Protection: **Anti Flood Protection** Service diagnostic indicator: Yes Tub material: Stainless steel Technical data Height setting: Noise level (max) dB(A): 44 74 mm 598 mm Height of the product: 816 mm Width of the product: Width of niche size for 555 mm 600 mm Depth of the product: installation min.: Height of niche size for installation min.: Depth of niche size for installation min.: 820 mm 555 mm Width of the packed product: 640 mm Height of the packed product: 880 mm Depth of the packed product: 665 mm Gross weight: 34.5 kg Net weight: 32.5 kg Voltage: 220-240 V Product code: 739830 EAN code: 3838782613395 EPREL number: 1163708