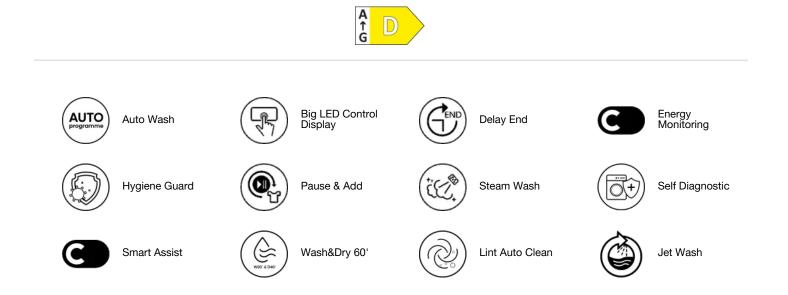

## General information

| Product group:                                              | Washing-drying machine                                                                                                 | Product type:                                | Condenser                             |
|-------------------------------------------------------------|------------------------------------------------------------------------------------------------------------------------|----------------------------------------------|---------------------------------------|
| Washing energy efficiency class:                            | Α                                                                                                                      | Drying energy efficiency class:              | D                                     |
| Spinning performance class:                                 | В                                                                                                                      | Noise spinning class:                        | Α                                     |
| Noise level spinning dB(A):                                 | 72                                                                                                                     | Colour of the product:                       | White                                 |
| Door glazing:                                               | Cover door                                                                                                             | Door opening angle:                          | 135 °                                 |
| Efficiency                                                  |                                                                                                                        |                                              |                                       |
| Washing capacity:                                           | 10.5 kg                                                                                                                | Drying capacity:                             | 6 kg                                  |
| Spin speed 1/1:                                             | 1400 rpm                                                                                                               | Spin speed 1/2:                              | 1400 rpm                              |
| Spin speed 1/4:                                             | 1400 rpm                                                                                                               | Drive:                                       | Durable Inverter                      |
| Program time (washing + drying):                            | 479 min                                                                                                                | Duration of Eco programme:                   | 239 min                               |
| Water consumption per cycle for the Eco program 40–60 °C:   | 43 L                                                                                                                   | Water consumption (washing+drying):          | 89 L                                  |
| Energy consumption per cycle for the Eco program 40-60° C : | 0.52 kWh                                                                                                               | Energy consumption per 100 cycles (washing): | 52 kWh                                |
| Energy consumption per 100<br>cycles (washing + drying):    | 305 kWh                                                                                                                |                                              |                                       |
| Control                                                     |                                                                                                                        |                                              |                                       |
| Possible to control via Wi-Fi:                              | Yes, integrated                                                                                                        | ConnectLife:                                 | Yes                                   |
| Type of display:                                            | LED display                                                                                                            | StartDelay:                                  | No delay options                      |
| DelayEnd:                                                   | Yes                                                                                                                    | End of cycle indicator:                      | Yes                                   |
| Start button:                                               | Start/pause                                                                                                            | Digital countdown indicator:                 | Yes                                   |
| Programmes                                                  |                                                                                                                        |                                              |                                       |
| Number of programmes:                                       | 19                                                                                                                     | Basic washing programs:                      | Cotton, Synthetics, Wool,<br>Quick 15 |
| Special washing programs:                                   | Steam, Bedding, Eco 40–60,<br>ExtraHygiene, Wash&Dry, Auto<br>Program                                                  | Extra washing programs:                      | Spin, Drum Clean                      |
| Drying programs:                                            | Remote control, Allergy Care,<br>Down, Baby Care, Mix dry,<br>Quick Pro - effective quick<br>programme, Steam, Bedding |                                              |                                       |
| Functions                                                   |                                                                                                                        |                                              |                                       |
| Additional functions:                                       | Laundry adding, Quick wash<br>programme, Temperature<br>setting, Skip spin, Prewash                                    | Steam function:                              | Yes                                   |