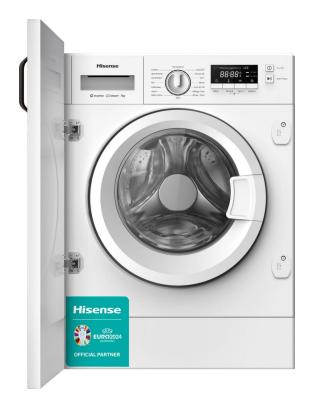

## WF3M741BWI

## General information

| Product group:                                            | Washing machine                                                                                          | Energy efficiency class:                                    | Α                                                                                        |
|-----------------------------------------------------------|----------------------------------------------------------------------------------------------------------|-------------------------------------------------------------|------------------------------------------------------------------------------------------|
| Spinning performance class:                               | В                                                                                                        | Noise spinning class:                                       | A                                                                                        |
| Noise level spinning dB(A):                               | 72                                                                                                       |                                                             |                                                                                          |
| Efficiency                                                |                                                                                                          |                                                             |                                                                                          |
| Washing capacity:                                         | 7 kg                                                                                                     | Drum volume:                                                | 53 L                                                                                     |
| Spin speed 1/1:                                           | 1350 rpm                                                                                                 | Spin speed 1/2:                                             | 1350 rpm                                                                                 |
| Spin speed 1/4:                                           | 1350 rpm                                                                                                 | Drive:                                                      | Durable Inverter                                                                         |
| Program time at Eco program<br>40–60 °C:                  | 208 min                                                                                                  | Duration of Eco programme:                                  | 208 min                                                                                  |
| Water consumption per cycle for the Eco program 40–60 °C: | 45 L                                                                                                     | Energy consumption per cycle for the Eco program 40-60° C : | 0.444 kWh                                                                                |
| Energy consumption per 100 cycles:                        | 44 kWh                                                                                                   |                                                             |                                                                                          |
| Control                                                   |                                                                                                          |                                                             |                                                                                          |
| DelayEnd:                                                 | Νο                                                                                                       | Drum illumination:                                          | No                                                                                       |
| Start button:                                             | Start/pause                                                                                              |                                                             |                                                                                          |
| Programmes                                                |                                                                                                          |                                                             |                                                                                          |
| Basic washing programs:                                   | Cotton, Synthetics, Delicate,<br>Wool, Quick 15, Sports, Mix,<br>Jeans                                   | Special washing programs:                                   | MyFavorite, Baby Care, Eco 20<br>°C, Quick Wash, Intensive, Eco<br>40–60, Remote control |
| Extra washing programs:                                   | Spin, Rinse/spin                                                                                         |                                                             |                                                                                          |
| Functions                                                 |                                                                                                          |                                                             |                                                                                          |
| Additional functions:                                     | Prewash, Skip spin,<br>Temperature setting, Extra<br>rinsing, Personal settings<br>saving, Delayed Start | Steam function:                                             | Νο                                                                                       |
| Features                                                  |                                                                                                          |                                                             |                                                                                          |
| Steam Mix:                                                | Νο                                                                                                       | Sensors:                                                    | Water level sensor                                                                       |
| Detergent dispenser:                                      | 3 compartment                                                                                            |                                                             |                                                                                          |
| Safety                                                    |                                                                                                          |                                                             |                                                                                          |
| Aqua Protect System:                                      | Νο                                                                                                       | Overflow protection:                                        | Yes                                                                                      |
| Lockable control panel:                                   | Yes                                                                                                      |                                                             |                                                                                          |