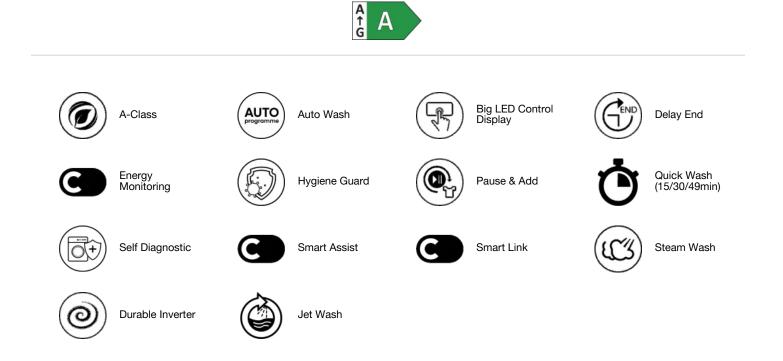

## General information

| Product group:                                              | Washing machine                                                                                                                         | Energy efficiency class:                                  | A                                                                      |
|-------------------------------------------------------------|-----------------------------------------------------------------------------------------------------------------------------------------|-----------------------------------------------------------|------------------------------------------------------------------------|
| Spinning performance class:                                 | В                                                                                                                                       | Noise spinning class:                                     | Α                                                                      |
| Noise level spinning dB(A):                                 | 72                                                                                                                                      | Colour of the product:                                    | White                                                                  |
| Efficiency                                                  |                                                                                                                                         |                                                           |                                                                        |
| Washing capacity:                                           | 10.5 kg                                                                                                                                 | Drum volume:                                              | 63 L                                                                   |
| Spin speed 1/1:                                             | 1400 rpm                                                                                                                                | Spin speed 1/2:                                           | 1400 rpm                                                               |
| Spin speed 1/4:                                             | 1400 rpm                                                                                                                                | Drive:                                                    | Durable Inverter                                                       |
| Water container:                                            | No                                                                                                                                      | Program time at Eco program<br>40–60 °C:                  | 239 min                                                                |
| Duration of Eco programme:                                  | 239 min                                                                                                                                 | Water consumption per cycle for the Eco program 40–60 °C: | 41 L                                                                   |
| Energy consumption per cycle for the Eco program 40-60° C : | 0.412 kWh                                                                                                                               | Energy consumption per 100 cycles:                        | 41 kWh                                                                 |
| Control                                                     |                                                                                                                                         |                                                           |                                                                        |
| Possible to control via Wi-Fi:                              | Yes, integrated                                                                                                                         | ConnectLife:                                              | Yes                                                                    |
| DelayEnd:                                                   | Yes                                                                                                                                     | Drum illumination:                                        | No                                                                     |
| Start button:                                               | Start/pause                                                                                                                             |                                                           |                                                                        |
| Programmes                                                  |                                                                                                                                         |                                                           |                                                                        |
| Number of programmes:                                       | 19                                                                                                                                      | Basic washing programs:                                   | Cotton, Synthetics, Wool,<br>Quick 15, Sports                          |
| Special washing programs:                                   | Eco 40–60, Steam Refresh,<br>Mix, Shirts, Quick Wash, Sport<br>Wash, Auto Program, Baby<br>Care, Antiallergy Program,<br>ExtraHygiene   | Extra washing programs:                                   | Rinse, Spin, Drum Clean                                                |
| Wi-Fi washing programs:                                     | Steam refresh, Baby, Sports                                                                                                             |                                                           |                                                                        |
| Functions                                                   |                                                                                                                                         |                                                           |                                                                        |
| Additional functions:                                       | End of washing setting, Pause,<br>Laundry adding, Extra rinsing,<br>Quick wash programme,<br>Temperature setting, Skip spin,<br>Prewash | Steam function:                                           | Yes                                                                    |
| Features                                                    |                                                                                                                                         |                                                           |                                                                        |
| Steam Mix:                                                  | Yes, heater in tub                                                                                                                      | loniser:                                                  | No                                                                     |
| Sound signal:                                               | Audio signal                                                                                                                            | Sensors:                                                  | Water level sensor, Load<br>sensor, Temperature sensor,<br>Foam sensor |