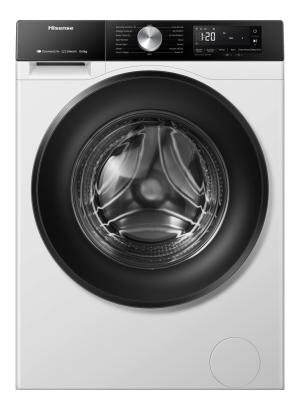

## WF3S1043BW3

## Hisense

## General information

| Product group:                                              | Washing machine                                                                                                                         | Energy efficiency class:                                  | A                                                                      |
|-------------------------------------------------------------|-----------------------------------------------------------------------------------------------------------------------------------------|-----------------------------------------------------------|------------------------------------------------------------------------|
| Spinning performance class:                                 | В                                                                                                                                       | Noise spinning class:                                     | Α                                                                      |
| Noise level spinning dB(A):                                 | 72                                                                                                                                      | Colour of the product:                                    | White                                                                  |
| Efficiency                                                  |                                                                                                                                         |                                                           |                                                                        |
| Washing capacity:                                           | 10.5 kg                                                                                                                                 | Drum volume:                                              | 63 L                                                                   |
| Spin speed 1/1:                                             | 1400 rpm                                                                                                                                | Spin speed 1/2:                                           | 1400 rpm                                                               |
| Spin speed 1/4:                                             | 1400 rpm                                                                                                                                | Drive:                                                    | Durable Inverter                                                       |
| Water container:                                            | No                                                                                                                                      | Program time at Eco program<br>40–60 °C:                  | 239 min                                                                |
| Duration of Eco programme:                                  | 239 min                                                                                                                                 | Water consumption per cycle for the Eco program 40–60 °C: | 41 L                                                                   |
| Energy consumption per cycle for the Eco program 40-60° C : | 0.412 kWh                                                                                                                               | Energy consumption per 100 cycles:                        | 41 kWh                                                                 |
| Control                                                     |                                                                                                                                         |                                                           |                                                                        |
| Possible to control via Wi-Fi:                              | Yes, integrated                                                                                                                         | ConnectLife:                                              | Yes                                                                    |
| DelayEnd:                                                   | Yes                                                                                                                                     | Drum illumination:                                        | No                                                                     |
| Start button:                                               | Start/pause                                                                                                                             |                                                           |                                                                        |
| Programmes                                                  |                                                                                                                                         |                                                           |                                                                        |
| Number of programmes:                                       | 19                                                                                                                                      | Basic washing programs:                                   | Cotton, Synthetics, Wool,<br>Quick 15, Sports                          |
| Special washing programs:                                   | Eco 40–60, Steam Refresh,<br>Mix, Shirts, Quick Wash, Sport<br>Wash, Auto Program, Baby<br>Care, Antiallergy Program,<br>ExtraHygiene   | Extra washing programs:                                   | Rinse, Spin, Drum Clean                                                |
| Wi-Fi washing programs:                                     | Steam refresh, Baby, Sports                                                                                                             |                                                           |                                                                        |
| Functions                                                   |                                                                                                                                         |                                                           |                                                                        |
| Additional functions:                                       | End of washing setting, Pause,<br>Laundry adding, Extra rinsing,<br>Quick wash programme,<br>Temperature setting, Skip spin,<br>Prewash | Steam function:                                           | Yes                                                                    |
| Features                                                    |                                                                                                                                         |                                                           |                                                                        |
| Steam Mix:                                                  | Yes, heater in tub                                                                                                                      | loniser:                                                  | No                                                                     |
| Sound signal:                                               | Audio signal                                                                                                                            | Sensors:                                                  | Water level sensor, Load<br>sensor, Temperature sensor,<br>Foam sensor |