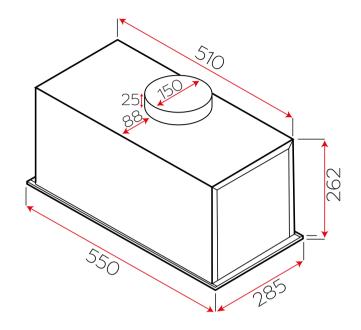

(150mm Recommended)

Motor

Lighting

420m<sup>3</sup>/hr

125mm Minimum

N/A

**Switch Type** 

1x LED Strip 6w 4000 Kelvin

Push Button

67 DB

N/A

Min Distance from Hob Metal Grease Filters

Electric: 650mm Gas: 750mm

CH55CAN x1

467x161 \*You must measure your mesh grill size. Older

**Extraction Rate** Speed 1 Speed 2 Speed 3 **Boost Function** (Unrestricted) 255m<sup>3</sup>/hr 337m³/hr 420m³/hr N/A