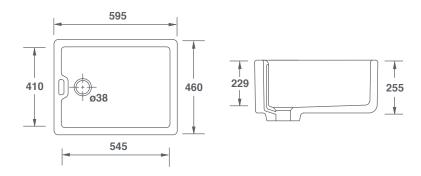

## **FEATURES**

Slim wall single bowl sink with  $1\frac{1}{2}$ " waste outlet to accommodate slotted waste. Weir overflow. Lifetime warranty.

All our sinks come in a choice of white or biscuit.

| Product        | Code      | Dimensions |     |     |     |       |        |
|----------------|-----------|------------|-----|-----|-----|-------|--------|
|                |           |            | W   | D   | Н   | Waste | Weight |
| Pendle White   | SCPE595WH | (mm)       | 595 | 460 | 255 | 38    | - 35kg |
|                |           | (in)       | 23½ | 18  | 10  | 1½    |        |
| Pendle Biscuit | SCPE595PN | (mm)       | 595 | 460 | 255 | 38    | - 35kg |
|                |           | (in)       | 23½ | 18  | 10  | 1½    |        |