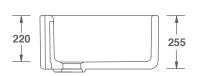

| Product         | Code        | Dimensions |       |     |     |       |        |
|-----------------|-------------|------------|-------|-----|-----|-------|--------|
|                 |             |            | W     | D   | Н   | Waste | Weight |
| Pennine White   | SO0900010WH | (mm)       | 595   | 460 | 255 | 90    | - 50kg |
|                 |             | (in)       | 231/2 | 18  | 10  | 3½    |        |
| Pennine Biscuit | SO0900010PN | (mm)       | 595   | 460 | 255 | 90    | - 50kg |
|                 |             | (in)       | 23½   | 18  | 10  | 3½    |        |

Please note: All nominal dimensions in mm. Dimensions may vary by +/- 2% due to manufacturing process

For expert advice or to purchase, please contact our Customer Service Team on +44 (0) 1254 775111. Alternatively, we can be contacted via email at sales@shawsofdarwen.com or by fax on +44 (0) 1254 873462.