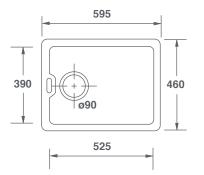

| Product         | Code        | Dimensions |       |     |     |       |        |
|-----------------|-------------|------------|-------|-----|-----|-------|--------|
|                 |             |            | W     | D   | Н   | Waste | Weight |
| Pennine White   | SO0900010WH | (mm)       | 595   | 460 | 255 | 90    | - 50kg |
|                 |             | (in)       | 231/2 | 18  | 10  | 3½    |        |
| Pennine Biscuit | SO0900010PN | (mm)       | 595   | 460 | 255 | 90    | - 50kg |
|                 |             | (in)       | 23½   | 18  | 10  | 3½    |        |

Please note: All nominal dimensions in mm. Dimensions may vary by +/- 2% due to manufacturing process

For expert advice or to purchase, please contact our Customer Service Team on +44 (0) 1254 775111. Alternatively, we can be contacted via email at sales@shawsofdarwen.com or by fax on +44 (0) 1254 873462.