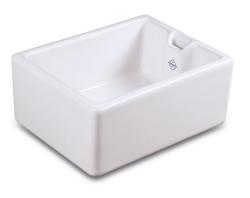

## ORIGINAL COLLECTION - PENNINE -

## FEATURES

Weir overflow. 3½" waste outlet suitable for basket strainer or waste disposer. Special overflow adaptor kit to fit waste disposer or basket strainer. Lifetime warranty.

All our sinks come in a choice of white or biscuit.