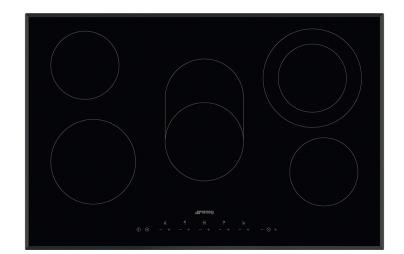

# SE385EMTB New product

77cm Touch Control Ceramic hob with angled edge glass

EAN13: 8017709234751

- 5 high-light radiant zones;
- Front left zone: Ø184mm, 1.80 kW
- Rear left: Ø148mm, 1.20 kW
- Centre: Ø170/265mm, 1.40/2.20kW
- Rear right dual zone: Ø148/214mm, 1.00/2.20kW
- Front right: Ø148mm, 1.20 kW
- Black ceramic glass
- 9 power levels
- End of cooking acoustic alarm
- Quick start
- Keep warm automatic function
- Residual heat indicators
- Ecologic Energy saving option
- Child safety lock
- Automatic safety cut-out
- Nominal power: 8.60 kW
- Supply can vary depending on usage, please consult a qualified electrician for ampere requirement

### SE385EMTB

ceramic hob 77 cm touch control

### SE385EMTB

ceramic hob 77 cm touch control 368

Smeg (UK) Ltd The Magna Building, Wyndyke Furlong, Abingdon OX14 1DZ Tel. +44 (0)844 557 9907 Fax +44 (0)844 557 9337