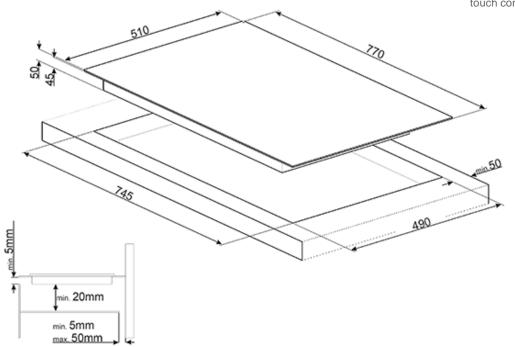

# SE385EMTB New product

77cm Touch Control Ceramic hob with angled edge glass

EAN13: 8017709234751

- 5 high-light radiant zones;
- Front left zone: Ø184mm, 1.80 kW
- Rear left: Ø148mm, 1.20 kW
- Centre: Ø170/265mm, 1.40/2.20kW
- Rear right dual zone: Ø148/214mm, 1.00/2.20kW
- Front right: Ø148mm, 1.20 kW
- Black ceramic glass
- 9 power levels
- End of cooking acoustic alarm
- Quick start
- Keep warm automatic function
- Residual heat indicators
- Ecologic Energy saving option
- Child safety lock
- Automatic safety cut-out
- Nominal power: 8.60 kW
- Supply can vary depending on usage, please consult a qualified electrician for ampere requirement

### SE385EMTB

ceramic hob 77 cm touch control