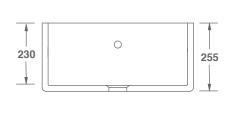

| Product            | Code      | Dimensions |     |     |     |       |        |
|--------------------|-----------|------------|-----|-----|-----|-------|--------|
|                    |           |            | W   | D   | Н   | Waste | Weight |
| Shaker 600 White   | SCSH600WH | (mm)       | 595 | 460 | 255 | 90    | - 60kg |
|                    |           | (in)       | 23½ | 18  | 10  | 3½    |        |
| Shaker 600 Biscuit | SCSH600PN | (mm)       | 595 | 460 | 255 | 90    | - 60kg |
|                    |           | (in)       | 23½ | 18  | 10  | 3½    |        |