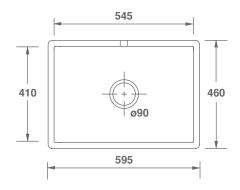

| Product            | Code      | Dimensions |     |     |     |       |        |
|--------------------|-----------|------------|-----|-----|-----|-------|--------|
|                    |           |            | W   | D   | Н   | Waste | Weight |
| Shaker 600 White   | SCSH600WH | (mm)       | 595 | 460 | 255 | 90    | - 60kg |
|                    |           | (in)       | 23½ | 18  | 10  | 3½    |        |
| Shaker 600 Biscuit | SCSH600PN | (mm)       | 595 | 460 | 255 | 90    | - 60kg |
|                    |           | (in)       | 23½ | 18  | 10  | 3½    |        |