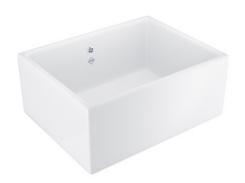

## **FEATURES**

A compact sink with a deep bowl and a central 3½" waste outlet suitable for basket strainer or waste disposer. Round overflow. Lifetime warranty.

All our sinks come in a choice of white or biscuit.