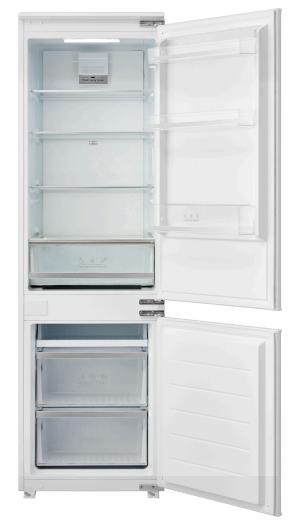

#### **Features**

- · Electronic controls
- Recessed handle
- Reversable doors
- Two draws/baskets
- Ice tray

#### **Specification**

Fridge Compartment

- Net capacity 180L
- Adjustable thermostat
- Interior light

Freezer Compartment

- Net capacity 68L
- Freezing capacity 3.5 kg/24hrs
- Four star rating
- Fast Freeze
- Automatic defrost