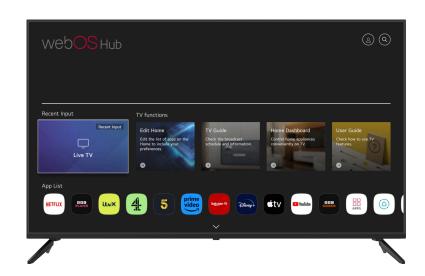

## Powered by WebOS

WebOS is an intelligent TV operating system based on LINUX, created to provide a great audio-visual experience while supporting TV broadcasting systems. It supports Dolby audio, HDR, HLG, as well as world's top content apps. With a feature called "Home dashboard", users can easily manage all inputs, settings and connected devices.

#### Features

- Web OS (LG Operating System)
- Web OS Magic Remote
- Freeview
- DLED
- 3 HDMI Ports
- 1 USB Port
- Pre installed apps Google Play, Netflix, Prime Video