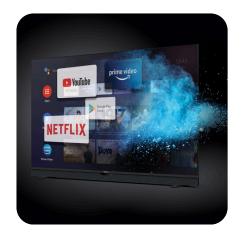

# Outstanding Dolby sound

Tesla webOS TVs boast amazing sound, but the Music player app elevates the experience of listening to favourite songs, podcasts and much more to a whole other level. It allows customers to play music through their TVs, even when the TV screen is off, so not just a TV.

## Powered by WebOS

WebOS is an intelligent TV operating system based on LINUX, created to provide a great audio-visual experience while supporting TV broadcasting systems. It supports Dolby audio, HDR, HLG, as well as world's top content apps. With a feature called "Home dashboard", users can easily manage all inputs, settings and connected devices.

#### Features

- Web OS (LG Operating System)
- Web OS Magic Remote
- Freeview
- DLED
- 3 HDMI Ports
- 1 USB Port
- Pre installed apps Google Play, Netflix, Prime Video