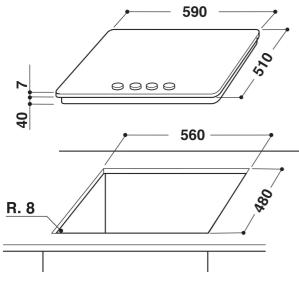

## GMA 6422/IX

12NC: 852441838000 EAN code: 8003437828263

| Product group                                  | Hob        |
|------------------------------------------------|------------|
| Construction type                              | Built-in   |
| Type of control                                | Mechanical |
| Type of control setting and signalling devices | -          |
| Number of gas burners                          | 4          |
| Number of electric cooking zones               | 0          |
| Number of electric plates                      | 0          |
| Number of radiant plates                       | 0          |
| Number of halogen plates                       | 0          |
| Number of induction plates                     | 0          |
| Number of electric warming zones               | 0          |
| Location of control panel                      | Hob Front  |
| Basic surface material                         | Inox       |
| Main colour of product                         | Inox       |
| Electrical connection rating (W)               | 0          |
| Gas connection rating (W)                      | 8000       |
| Current (A)                                    | 0,2        |
| Voltage (V)                                    | 230        |
| Frequency (Hz)                                 | 50         |
| Length of Electrical Supply Cord (cm)          | 85         |
| Plug type                                      | No         |
| Gas connection                                 | Cilindric  |
| Width of the product                           | 590        |
| Height of the product                          | 41         |
| Depth of the product                           | 510        |
| Minimum niche height                           | 38         |
| Minimum niche width                            | 560        |
| Niche depth                                    | 480        |
| Net weight (kg)                                | 10.50      |
| Automatic programmes                           | No         |