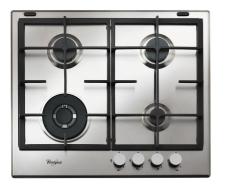

## GMA 6422/IX

12NC: 852441838000 EAN code: 8003437828263

| Product group                                  | Hob        |
|------------------------------------------------|------------|
| Construction type                              | Built-in   |
| Type of control                                | Mechanical |
| Type of control setting and signalling devices | -          |
| Number of gas burners                          | 4          |
| Number of electric cooking zones               | 0          |
| Number of electric plates                      | 0          |
| Number of radiant plates                       | 0          |
| Number of halogen plates                       | 0          |
| Number of induction plates                     | 0          |
| Number of electric warming zones               | 0          |
| Location of control panel                      | Hob Front  |
| Basic surface material                         | Inox       |
| Main colour of product                         | Inox       |
| Electrical connection rating (W)               | 0          |
| Gas connection rating (W)                      | 8000       |
| Current (A)                                    | 0,2        |
| Voltage (V)                                    | 230        |
| Frequency (Hz)                                 | 50         |
| Length of Electrical Supply Cord (cm)          | 85         |
| Plug type                                      | No         |
| Gas connection                                 | Cilindric  |
| Width of the product                           | 590        |
| Height of the product                          | 41         |
| Depth of the product                           | 510        |
| Minimum niche height                           | 38         |
| Minimum niche width                            | 560        |
| Niche depth                                    | 480        |
| Net weight (kg)                                | 10.50      |
| Automatic programmes                           | No         |