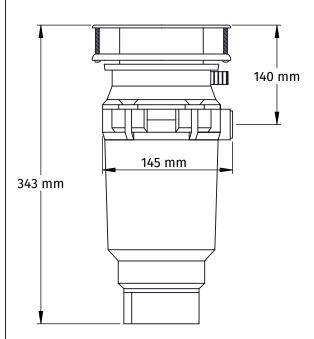

### **SPECIFICATIONS**

| HP                     | 1/2                                    |
|------------------------|----------------------------------------|
| Motor Type             | Permanent Magnet                       |
| Feed                   | Continuous                             |
| Volts                  | 220-240V                               |
| Frequency              | 50/60 Hz                               |
| Motor Speed            | 2500 RPM                               |
| Hopper Capacity        | 857 ml                                 |
| Balance Level          | G 0.4                                  |
| Turntable              | Stainless Steel                        |
| Grind Rings            | Stainless Steel                        |
| Sink Flange            | Stainless Steel                        |
| Basket Strainer        | Stainless Steel                        |
| Drain Elbow            | ABS                                    |
| Bearings               | Permanently Lubricated,<br>Sleeve Type |
| Manual Reset Protector | Protection for Overload and Temp.      |
| Shipping Weight        | 4.81 kg                                |
| Pallet Quantity        | 144 pcs                                |