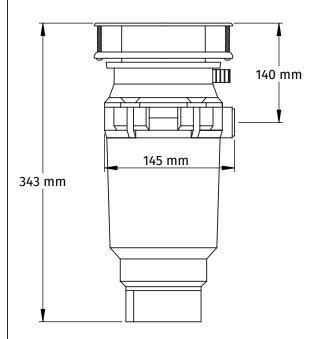

### **SPECIFICATIONS**

| HP                     | 1/2                                    |
|------------------------|----------------------------------------|
| Motor Type             | Permanent Magnet                       |
| Feed                   | Continuous                             |
| Volts                  | 220-240V                               |
| Frequency              | 50/60 Hz                               |
| Motor Speed            | 2500 RPM                               |
| Hopper Capacity        | 857 ml                                 |
| Balance Level          | G 0.4                                  |
| Turntable              | Stainless Steel                        |
| Grind Rings            | Stainless Steel                        |
| Sink Flange            | Stainless Steel                        |
| Basket Strainer        | Stainless Steel                        |
| Drain Elbow            | ABS                                    |
| Bearings               | Permanently Lubricated,<br>Sleeve Type |
| Manual Reset Protector | Protection for Overload and Temp.      |
| Shipping Weight        | 4.81 kg                                |
| Pallet Quantity        | 144 pcs                                |
|                        |                                        |