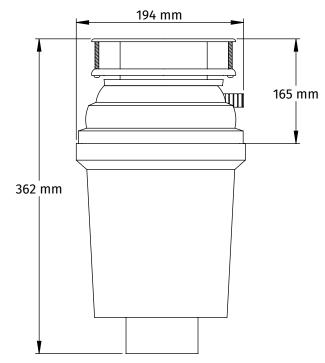

### **SPECIFICATIONS**

| HP                     | 5/8                                    |
|------------------------|----------------------------------------|
| Motor Type             | Permanent Magnet                       |
| Feed                   | Continuous                             |
| Volts                  | 220-240V                               |
| Frequency              | 50/60 Hz                               |
| Motor Speed            | 2500 RPM                               |
| Hopper Capacity        | 857 ml                                 |
| Balance Level          | G 0.4                                  |
| Turntable              | Stainless Steel                        |
| Grind Rings            | Stainless Steel                        |
| Sink Flange            | Stainless Steel                        |
| Basket Strainer        | Stainless Steel                        |
| Drain Elbow            | ABS                                    |
| Bearings               | Permanently Lubricated,<br>Sleeve Type |
| Manual Reset Protector | Protection for Overload and Temp.      |
| Shipping Weight        | 5.45 kg                                |
| Pallet Quantity        | 64 pcs                                 |
| 1                      | •                                      |