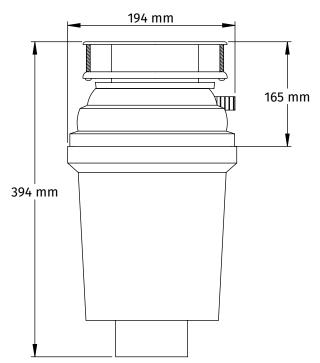

### **SPECIFICATIONS**

| HP                     | 3/4                                    |
|------------------------|----------------------------------------|
| Motor Type             | Permanent Magnet                       |
| Feed                   | Continuous                             |
| Volts                  | 220-240V                               |
| Frequency              | 50/60 Hz                               |
| Motor Speed            | 2500 RPM                               |
| Hopper Capacity        | 857 ml                                 |
| Balance Level          | G 0.4                                  |
| Turntable              | Stainless Steel                        |
| Grind Rings            | Stainless Steel                        |
| Sink Flange            | Stainless Steel                        |
| Basket Strainer        | Stainless Steel                        |
| Drain Elbow            | ABS                                    |
| Bearings               | Permanently Lubricated,<br>Sleeve Type |
| Manual Reset Protector | Protection for Overload and Temp.      |
| Shipping Weight        | 6.12 kg                                |
| Pallet Quantity        | 64 pcs                                 |